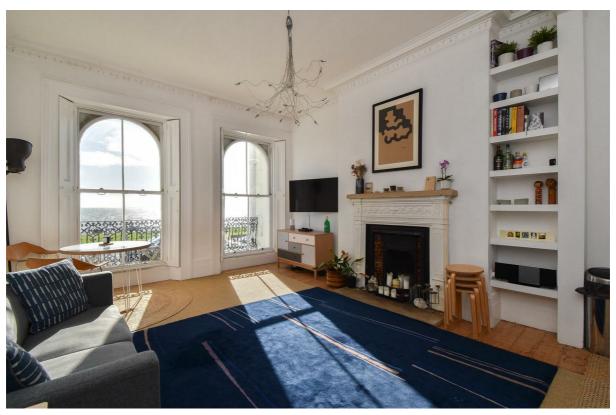

## Marina, St Leonards-On-Sea TN38 OBJ Offers in excess of £285,000

2

1

1

A beautifully presented TWO BEDROOM APARTMENT with STUNNING SEA VIEWS situated in a prime seafront position. The apartment enjoys an IDYLLIC LOCATION sitting adjacent to the beach and is also just a short stroll from the hub of St. Leonards On Sea where you'll find local independent shops, award winning eateries and galleries, along with a mainline railway station with connections to London. Found on the GROUND FLOOR of this PERIOD RESIDENCE, the accommodation here enjoys a WEALTH OF ORIGINAL FEATURES including sash windows, high ceilings and intricate cornicing throughout. There is an OPEN PLAN LIVING SPACE with a WORKING FIREPLACE which measures an impressive 19'5 x 14'7 and relishes two large windows FRAMING A SOUTHERLY aspect and giving access to the WROUGHT IRON BALCONY while the kitchen is FITTED WITH CONTEMPORARY UNITS to provide ample storage and worktop space. The TWO DOUBLE BEDROOMS sit at the rear of the property together with the STYLISH FAMILY BATHROOM where there is a bath with shower and screen over. Set in a SOUGHT AFTER LOCATION, this fantastic property would make the PERFECT SEASIDE RETREAT and is not to be missed.