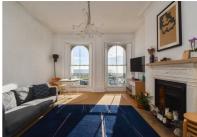

## Marina, St Leonards-On-Sea TN38 OBJ Offers in excess of £285,000

2

1

1

A beautifully presented TWO BEDROOM APARTMENT with STUNNING SEA VIEWS situated in a prime seafront position. The apartment enjoys an IDYLLIC LOCATION sitting adjacent to the beach and is also just a short stroll from the hub of St. Leonards On Sea where you'll find local independent shops, award winning eateries and galleries, along with a mainline railway station with connections to London. Found on the GROUND FLOOR of this PERIOD RESIDENCE, the accommodation here enjoys a WEALTH OF ORIGINAL FEATURES including sash windows, high ceilings and intricate cornicing throughout. There is an OPEN PLAN LIVING SPACE with a WORKING FIREPLACE which measures an impressive 19'5 x 14'7 and relishes two large windows FRAMING A SOUTHERLY aspect and giving access to the WROUGHT IRON BALCONY while the kitchen is FITTED WITH CONTEMPORARY UNITS to provide ample storage and worktop space. The TWO DOUBLE BEDROOMS sit at the rear of the property together with the STYLISH FAMILY BATHROOM where there is a bath with shower and screen over. Set in a SOUGHT AFTER LOCATION, this fantastic property would make the PERFECT SEASIDE RETREAT and is not to be missed.