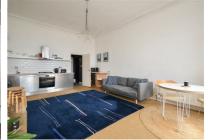

## Marina, St Leonards-On-Sea TN38 OBJ Offers in excess of £285,000

2

1

1

A beautifully presented TWO BEDROOM APARTMENT with STUNNING SEA VIEWS situated in a prime seafront position. The apartment enjoys an IDYLLIC LOCATION sitting adjacent to the beach and is also just a short stroll from the hub of St. Leonards On Sea where you'll find local independent shops, award winning eateries and galleries, along with a mainline railway station with connections to London. Found on the GROUND FLOOR of this PERIOD RESIDENCE, the accommodation here enjoys a WEALTH OF ORIGINAL FEATURES including sash windows, high ceilings and intricate cornicing throughout. There is an OPEN PLAN LIVING SPACE with a WORKING FIREPLACE which measures an impressive 19'5 x 14'7 and relishes two large windows FRAMING A SOUTHERLY aspect and giving access to the WROUGHT IRON BALCONY while the kitchen is FITTED WITH CONTEMPORARY UNITS to provide ample storage and worktop space. The TWO DOUBLE BEDROOMS sit at the rear of the property together with the STYLISH FAMILY BATHROOM where there is a bath with shower and screen over. Set in a SOUGHT AFTER LOCATION, this fantastic property would make the PERFECT SEASIDE RETREAT and is not to be missed.