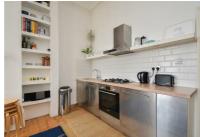

## Marina, St Leonards-On-Sea TN38 OBJ Offers in excess of £285,000

2

1

1

A beautifully presented TWO BEDROOM APARTMENT with STUNNING SEA VIEWS situated in a prime seafront position. The apartment enjoys an IDYLLIC LOCATION sitting adjacent to the beach and is also just a short stroll from the hub of St. Leonards On Sea where you'll find local independent shops, award winning eateries and galleries, along with a mainline railway station with connections to London. Found on the GROUND FLOOR of this PERIOD RESIDENCE, the accommodation here enjoys a WEALTH OF ORIGINAL FEATURES including sash windows, high ceilings and intricate cornicing throughout. There is an OPEN PLAN LIVING SPACE with a WORKING FIREPLACE which measures an impressive 19'5 x 14'7 and relishes two large windows FRAMING A SOUTHERLY aspect and giving access to the WROUGHT IRON BALCONY while the kitchen is FITTED WITH CONTEMPORARY UNITS to provide ample storage and worktop space. The TWO DOUBLE BEDROOMS sit at the rear of the property together with the STYLISH FAMILY BATHROOM where there is a bath with shower and screen over. Set in a SOUGHT AFTER LOCATION, this fantastic property would make the PERFECT SEASIDE RETREAT and is not to be missed.