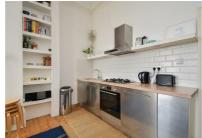

## Marina, St Leonards-On-Sea TN38 OBJ Offers in excess of £300,000

2

1

1

A beautifully presented TWO BEDROOM APARTMENT with STUNNING SEA VIEWS situated in a prime seafront position. The apartment enjoys an IDYLLIC LOCATION sitting adjacent to the beach and is also just a short stroll from the hub of St. Leonards On Sea where you'll find local independent shops, award winning eateries and galleries, along with a mainline railway station with connections to London. Found on the GROUND FLOOR of this PERIOD RESIDENCE, the accommodation here enjoys a WEALTH OF ORIGINAL FEATURES including sash windows, high ceilings and intricate cornicing throughout. There is an OPEN PLAN LIVING SPACE with a WORKING FIREPLACE which measures an impressive 19'5 x 14'7 and relishes two large windows FRAMING A SOUTHERLY aspect and giving access to the WROUGHT IRON BALCONY while the kitchen is FITTED INTH CONTEMPORARY UNITS to provide ample storage and worktop space. The TWO DOUBLE BEDROOMS sit at the rear of the property together with the STYLISH FAMILY BATHROOM where there is a bath with shower and screen over. Set in a SOUGHT AFTER LOCATION, this fantastic property would make the PERFECT SEASIDE RETREAT and is not to be missed.