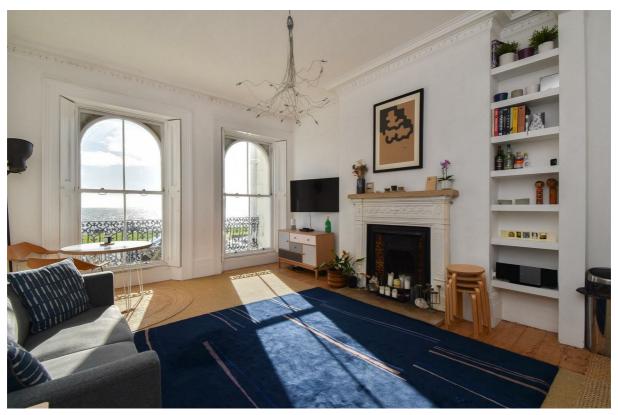

## Marina, St Leonards-On-Sea TN38 OBJ Offers in excess of £300,000

2

1

1

A beautifully presented TWO BEDROOM APARTMENT with STUNNING SEA VIEWS situated in a prime seafront position. The apartment enjoys an IDYLLIC LOCATION sitting adjacent to the beach and is also just a short stroll from the hub of St. Leonards On Sea where you'll find local independent shops, award winning eateries and galleries, along with a mainline railway station with connections to London. Found on the GROUND FLOOR of this PERIOD RESIDENCE, the accommodation here enjoys a WEALTH OF ORIGINAL FEATURES including sash windows, high ceilings and intricate cornicing throughout. There is an OPEN PLAN LIVING SPACE with a WORKING FIREPLACE which measures an impressive 19'5 x 14'7 and relishes two large windows FRAMING A SOUTHERLY aspect and giving access to the WROUGHT IRON BALCONY while the kitchen is FITTED INTH CONTEMPORARY UNITS to provide ample storage and worktop space. The TWO DOUBLE BEDROOMS sit at the rear of the property together with the STYLISH FAMILY BATHROOM where there is a bath with shower and screen over. Set in a SOUGHT AFTER LOCATION, this fantastic property would make the PERFECT SEASIDE RETREAT and is not to be missed.