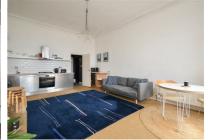

## Marina, St Leonards-On-Sea TN38 OBJ Offers in excess of £300,000

2

1

1

A beautifully presented TWO BEDROOM APARTMENT with STUNNING SEA VIEWS situated in a prime seafront position. The apartment enjoys an IDYLLIC LOCATION sitting adjacent to the beach and is also just a short stroll from the hub of St. Leonards On Sea where you'll find local independent shops, award winning eateries and galleries, along with a mainline railway station with connections to London. Found on the GROUND FLOOR of this PERIOD RESIDENCE, the accommodation here enjoys a WEALTH OF ORIGINAL FEATURES including sash windows, high ceilings and intricate cornicing throughout. There is an OPEN PLAN LIVING SPACE with a WORKING FIREPLACE which measures an impressive 19'5 x 14'7 and relishes two large windows FRAMING A SOUTHERLY aspect and giving access to the WROUGHT IRON BALCONY while the kitchen is FITTED INTH CONTEMPORARY UNITS to provide ample storage and worktop space. The TWO DOUBLE BEDROOMS sit at the rear of the property together with the STYLISH FAMILY BATHROOM where there is a bath with shower and screen over. Set in a SOUGHT AFTER LOCATION, this fantastic property would make the PERFECT SEASIDE RETREAT and is not to be missed.