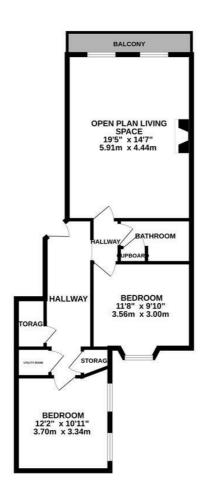

TOTAL FLOOR AREA: 713 sq.ft. (66.3 sq.m.) approx.

Whilst every attempt has been made to ensure the accuracy of the floorplan contained here, measurements of doors, windows, rooms and any other items are agrountine and no responsibility is taken for any error, prospective purchaser. The services, systems and applicance shown here not been tested and no guarantee as to their operability or efficiency can be given.