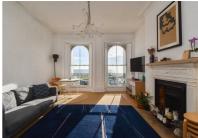

## Marina, St Leonards-On-Sea TN38 OBJ Offers in excess of £300,000

2

1

1

A beautifully presented TWO BEDROOM APARTMENT with STUNNING SEA VIEWS situated in a prime seafront position. The apartment enjoys an IDYLLIC LOCATION sitting adjacent to the beach and is also just a short stroll from the hub of St. Leonards On Sea where you'll find local independent shops, award winning eateries and galleries, along with a mainline railway station with connections to London. Found on the GROUND FLOOR of this PERIOD RESIDENCE, the accommodation here enjoys a WEALTH OF ORIGINAL FEATURES including sash windows, high ceilings and intricate cornicing throughout. There is an OPEN PLAN LIVING SPACE with a WORKING FIREPLACE which measures an impressive 19'5 x 14'7 and relishes two large windows FRAMING A SOUTHERLY aspect and giving access to the WROUGHT IRON BALCONY while the kitchen is FITTED INTH CONTEMPORARY UNITS to provide ample storage and worktop space. The TWO DOUBLE BEDROOMS sit at the rear of the property together with the STYLISH FAMILY BATHROOM where there is a bath with shower and screen over. Set in a SOUGHT AFTER LOCATION, this fantastic property would make the PERFECT SEASIDE RETREAT and is not to be missed.