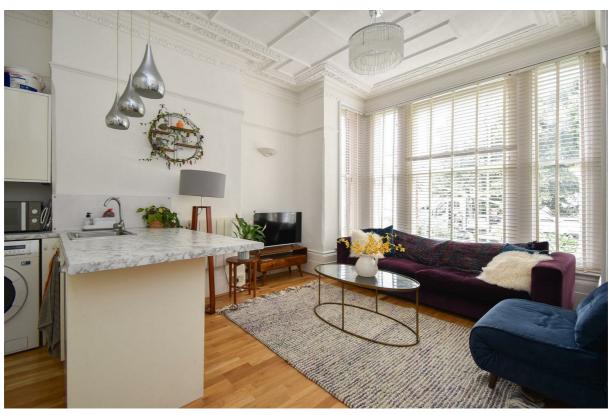

## Quarry Crescent, Hastings TN34 3SD Offers in excess of £200,000

2

L

Beautifully presented TWO BEDROOM APARTMENT located on the GROUND FLOOR of this period residence, set in an attractive and peaceful crescent. It's enviably positioned within walking distance of Hastings Town Centre, the seafront and Alexandra Park and benefits from good transport links. The accommodation here enjoys a bright OPEN PLAN LIVING SPACE with a large bay window, framing a LEAFY OUTLOOK and features a MODERN FITTED KITCHEN with a handy breakfast bar. The two bedrooms both house BUILT IN STORAGE with the principle bedroom relishing FAR REACHING VIEWS with BALCONY and there is a STYLISH SHOWER ROOM to the rear. Being sold with a long lease and set in a PRIME POSITION, this fantastic property would make the PERFECT FIRST TIME HOME or seaside retreat and is not to be missed.