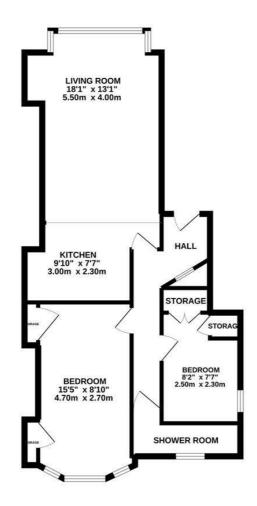

## GROUND FLOOR 667 sq.ft. (61.9 sq.m.) approx.

TOTAL FLOOR AREA: 667 sq.ft. (61,9 sq.m.) approx.

mpt has been made to ensure the accuracy of the floorplan contained here, measurements,
the specific of the specific of the floorplan contained here, measurements,
t-statement. This plan is for illustrative purposes only and should be used as such by any
user. The species, systems and appliances shown have not been tested and no guarantee
as to there operability or efficiency can be given.