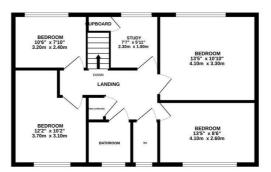

TOTAL FLOOR AREA: 1483 sq.ft. (137.8 sq.m.) approx. While every attempt has been made to ensure the accuracy of the foregoin contained tere, measurements of dons, worknow, norms and any other terms are approximate and an responsibility is taken for any error, omission or mis-statement. This plan is for illustrative purposes only and should be used as such by any prospective purchaser. The services, systems and appliances show have not been tested and no guarantee as to their operability or efficiency can be given.

GROUND FLOOR 815 sq.ft. (75.8 sq.m.) approx.

1ST FLOOR 668 sq.ft. (62.0 sq.m.) approx.