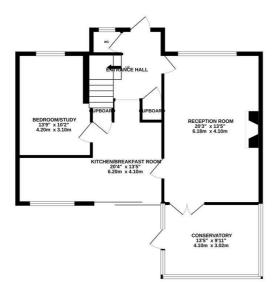

TOTAL FLOOR AREA: 1483 sq.ft. (137.8 sq.m.) approx. While every attempt has been made to ensure the accuracy of the foregoin contained tere, measurements of dons, worknow, norms and any other terms are approximate and an responsibility is taken for any error, omission or mis-statement. This plan is for illustrative purposes only and should be used as such by any prospective purchaser. The services, systems and appliances show have not been tested and no guarantee as to their operability or efficiency can be given.

GROUND FLOOR 815 sq.ft. (75.8 sq.m.) approx.

1ST FLOOR 668 sq.ft. (62.0 sq.m.) approx.