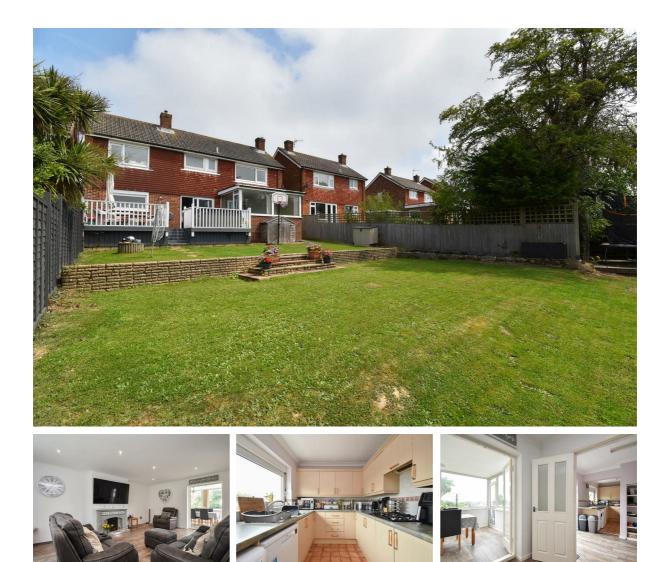

## Ghyllside Way, Hastings TN34 2QG Offers in excess of £500,000

A well presented FIVE BEDROOM DETACHED HOUSE with OFF ROAD PARKING situated in a quiet and sought after location within easy reach of Alexandra Park, the Conquest Hospital and good transport links making this the perfect home for family life. The accommodation here spans two spacious storeys with the ground floor arranged as BRIGHT LIVING ROOM which enjoys a FEATURE FIREPLACE with double doors leading through to the CONSERVATORY which is currently being used as a DINING ROOM. The FITTED KITCHEN is separate, offering ample storage and worktop space and gives access out to the RAISED DECKING AREA. There is also one double bedroom and a w/c on this floor. The first floor houses the further four bedrooms, ADDITIONAL STUDY and family bathroom with W/C. The rear garden is a particular feature here, it offers TWO GENEROUS TIERS OF LAWN housing a children's play area and handy storage shed which is FITTED WITH ELECTRICS while to the front of the property there is a DRIVEWAY providing off road parking for multiple vehicles.