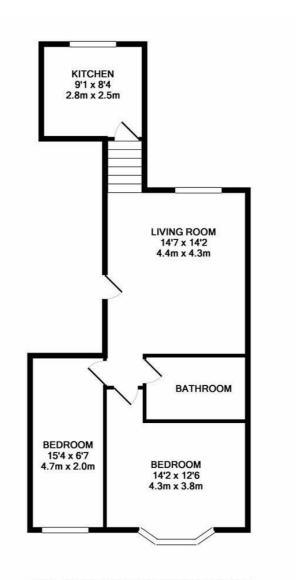

TOTAL APPROX. FLOOR AREA 572 SQ.FT. (53.2 SQ.M.) Whilst every attempt has been made to ensure the accuracy of the floor plan contained here, measurements of doors, windows, rooms and any other items are approximate and no responsibility is taken for any error, omission, or mis-statement. This plan is for illustrative purposes only and should be used as such by any prospective purchaser. The services, systems and appliances shown have not been tested and no guarantee as to their operability or efficiency can be given Made with Metropix ©2018