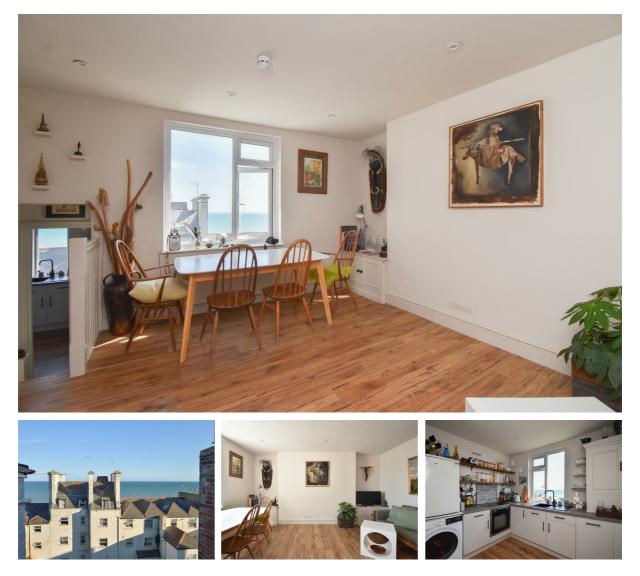

## St. Margarets Road, St. Leonards-On-Sea TN37 6EH Offers in excess of £215,000

A stylish two bedroom SPLIT LEVEL APARTMENT with IMPRESSIVE SEA VIEWS located in an enviable St. Leonards setting only 100 yards from the seafront and its many cafes, local independent shops, restaurants and the mainline railway station which benefits from connections to London. Spanning the SECOND FLOOR the accommodation here is presented to an excellent standard throughout, having been recently refurbished it offers a LUXURY SENSE OF LIVING. There is a living and dining space together with a separate kitchen which is positioned at the rear of the property with a lovely outlook towards the sea. There are two bedrooms and a BEAUTIFUL BATHROOM, fitted with a freestanding bath and an enclosed shower cubicle. Being sold CHAIN FREE with a LONG LEASE and SHARE OF FREEHOLD this fantastic property would make the PERFECT FIRST TIME HOME or seaside retreat.