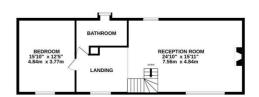

## 1ST FLOOR 764 sq.ft. (71.0 sq.m.) approx.

TOTAL FLOOR AREA: 2465 sq.ft. (229.0 sq.m.) approx. every attempt has been made to ensure the accuracy of the floorplan contained here, measurements is, windows, froms and any other terms are approximate and no responsibility to laken for any error, the purchaser. The services, systems and appliances shown have not been tested and no guarantee as to their operability or efficiency can be given. Made with Metropic 82002.