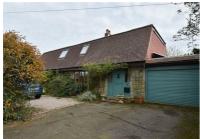

## Parkwood Road, Hastings TN34 2RW Offers in excess of £650,000

4

An impressive four bedroom, detached CHALET STYLE BUNGALOW with a GARAGE AND OFF ROAD PARKING. It is enviably located within a quiet cul-de-sac on the northern outskirts of Hastings close to primary and secondary schools, the Conquest Hospital and good transport links. The accommodation here enjoys a VERSATILE LAYOUT, perfect for family life. The ground floor is arranged as a welcoming entrance hall with flagstone flooring which flows through to the FITTED KITCHEN, there is a SEPARATE DINING ROOM with double doors leading out to the garden and there are three bedrooms on this floor along with a family bathroom. The principle bedroom also benefits from an EN-SUITE SHOWER ROOM. On the first floor there is a large, OPEN PLAN LIVING SPACE which enjoys a vaulted ceiling, a DUAL ASPECT and a feature fireplace. There is an additional double bedroom and bathroom. Measuring in excess of 150ft the rear garden is a particular feature here, it's mainly laid to lawn with an area of patio which creates the ideal spot to dine al-fresco. It's planted with raised flower beds and bordered by mature shrubs while to the front of the property there is a DRIVEWAY providing off road parking for multiple vehicles leading to the GARAGE where there is additional workshop space as well as SOLAR PANELS which are owned OUTRIGHT