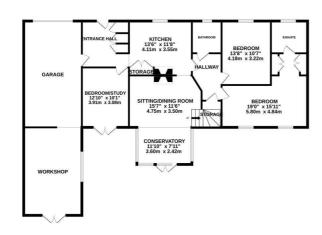

The principle bedroom also benefits from an EN-SUITE SHOWER ROOM. On the first floor there is a large, OPEN PLAN LIVING SPACE which enjoys a vaulted ceiling, a DUAL ASPECT and a feature fireplace. There is an additional double bedroom and bathroom. Measuring in excess of 150ft the rear garden is a particular feature here, it's mainly laid to lawn with an area of patio which creates the ideal spot to dine al-fresco. It's planted with raised flower beds and bordered by mature shrubs while to the front of the property there is a DRIVEWAY providing off road parking for multiple vehicles leading to the GARAGE where there is additional workshop space as well as SOLAR PANELS which are owned OUTRIGHT

## GROUND FLOOR 1701 sq.ft. (158.1 sq.m.) approx.

## 1ST FLOOR 764 sq.ft. (71.0 sq.m.) approx.





TOTAL FLOOR AREA: 2465 sq.ft. (229.0 sq.m.) approx. every attempt has been made to ensure the accuracy of the floorplan contained here, measurements is, windows, froms and any other terms are approximate and no responsibility to laken for any error, the purchaser. The services, systems and appliances shown have not been tested and no guarantee as to their operability or efficiency can be given. Made with Metropic 82002.