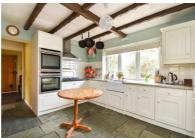

## Parkwood Road, Hastings TN34 2RW Offers in excess of £650,000

4

An impressive four bedroom, detached CHALET STYLE BUNGALOW with a GARAGE AND OFF ROAD PARKING. It is enviably located within a quiet cul-de-sac on the northern outskirts of Hastings close to primary and secondary schools, the Conquest Hospital and good transport links. The accommodation here enjoys a VERSATILE LAYOUT, perfect for family life. The ground floor is arranged as a welcoming entrance hall with flagstone flooring which flows through to the FITTED KITCHEN, there is a SEPARATE DINING ROOM with double doors leading out to the garden and there are three bedrooms on this floor along with a family bathroom. The principle bedroom also benefits from an EN-SUITE SHOWER ROOM. On the first floor there is a large, OPEN PLAN LIVING SPACE which enjoys a vaulted ceiling, a DUAL ASPECT and a feature fireplace. There is an additional double bedroom and bathroom. Measuring in excess of 150ft the rear garden is a particular feature here, it's mainly laid to lawn with an area of patio which creates the ideal spot to dine al-fresco. It's planted with raised flower beds and bordered by mature shrubs while to the front of the property there is a DRIVEWAY providing off road parking for multiple vehicles leading to the GARAGE where there is additional workshop space as well as SOLAR PANELS which are owned OUTRIGHT