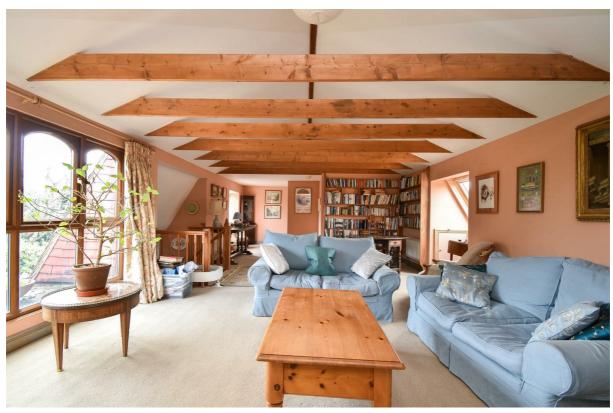

## Parkwood Road, Hastings TN34 2RW Offers in excess of £650,000

4

An impressive four bedroom, detached CHALET STYLE BUNGALOW with a GARAGE AND OFF ROAD PARKING. It is enviably located within a quiet cul-de-sac on the northern outskirts of Hastings close to primary and secondary schools, the Conquest Hospital and good transport links. The accommodation here enjoys a VERSATILE LAYOUT, perfect for family life. The ground floor is arranged as a welcoming entrance hall with flagstone flooring which flows through to the FITTED KITCHEN, there is a SEPARATE DINING ROOM with double doors leading out to the garden and there are three bedrooms on this floor along with a family bathroom. The principle bedroom also benefits from an EN-SUITE SHOWER ROOM. On the first floor there is a large, OPEN PLAN LIVING SPACE which enjoys a vaulted ceiling, a DUAL ASPECT and a feature fireplace. There is an additional double bedroom and bathroom. Measuring in excess of 150ft the rear garden is a particular feature here, it's mainly laid to lawn with an area of patio which creates the ideal spot to dine al-fresco. It's planted with raised flower beds and bordered by mature shrubs while to the front of the property there is a DRIVEWAY providing off road parking for multiple vehicles leading to the GARAGE where there is additional workshop space as well as SOLAR PANELS which are owned OUTRIGHT