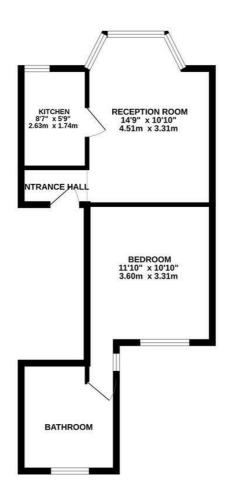

## FIRST FLOOR 428 sq.ft. (39.7 sq.m.) approx.

TOTAL FLOOR AREA: 428 sq.ft. (39.7 sq.m.) approx.

Whitst every attempt has been made to ensure the accuracy of the floorpian contained here, measurements of doors, wedows, comis and any other items are approximate and no responsibility is taken for any error, prospective purchaser. The services, systems and applicances shown have not been tested and no guarantee as to their operability or efficiency can be given.