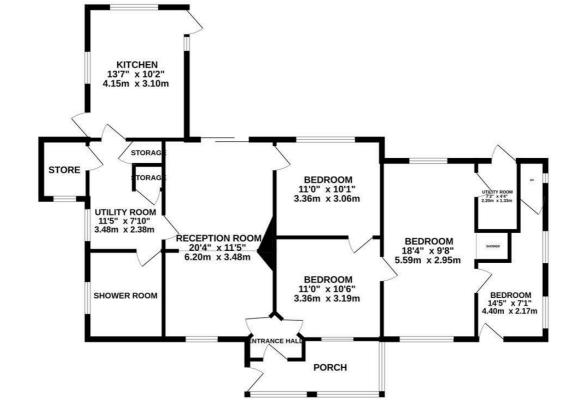

TOTAL FLOOR AREA: 1169 sq.ft. (108.6 sq.m.) approx. While every attempt has been made to ensure the accuracy of the floorplan contained here, measurements efforce, where the second s

GROUND FLOOR 1169 sq.ft. (108.6 sq.m.) approx.