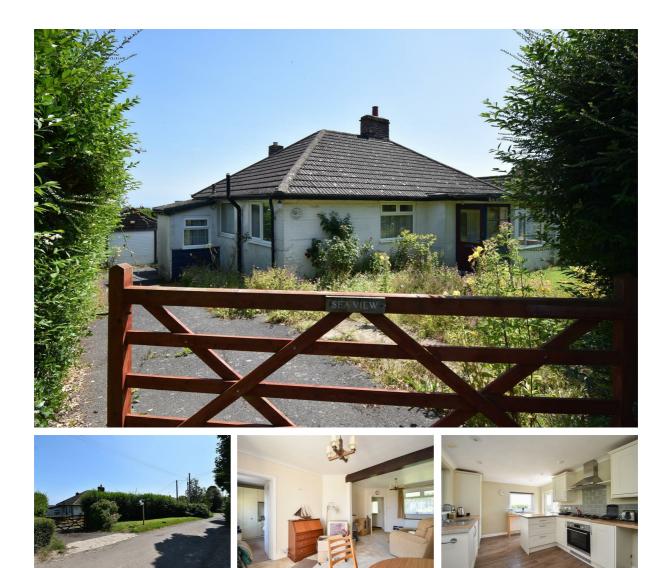

## Coastguard Lane, Fairlight TN35 4AB Offers in excess of £500,000

A detached three bedroom bungalow situated in a QUIET LANE LOCATION within the Village of Fairlight, within metres of Hastings Country Park offering over 800 acres of woodland and coastal walks with stunning views. The accommodation benefits from sea views and OFEERS HUGE SCOPE FOR POTENTIAL, currently arranged as a dual aspect living space, a MODERN FITTED KITCHEN with a breakfast bar and a separate study. There is a second reception room, three double bedrooms and a shower room. The VERSATILE LAYOUT lends itself to those seeking dual accommodation and could be separated to offer a one/two bedroom bungalow with a SELF CONTAINED ONE BEDROOM ANNEXE with a kitchenette/utility room, shower and w/c. Externally the rear garden is mainly laid to lawn and planted with mature plants and shrubs and area of front garden. The GATED DRIVEWAY provides off road parking for multiple vehicles, giving access to the GARAGE. Being sold with NO ONWARD CHAIN this impressive property is not to be missed.