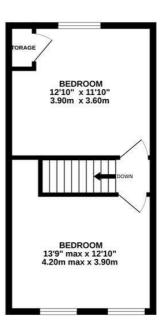

Freehold

Council Tax Band: B
Energy Efficiency Rating: TBC

TOTAL FLOOR AREA: 736 sq.ft: (68.4 sq.m.) approx. While every attempt has been made to ensure the accuracy of the thoopstan contained there, measurements d dons, whole the statement is the provided of the thoopstan contained there measurements consistent or mis-statement. This plan is for libustative purposes only and plaudid be used as such by any prospective purchaser. The services, systems and applicators shown have not benefit the distribution of the operative as to the operability or efficiency can be given.

GROUND FLOOR 406 sq.ft. (37.7 sq.m.) approx. 1ST FLOOR 330 sq.ft. (30.7 sq.m.) approx.