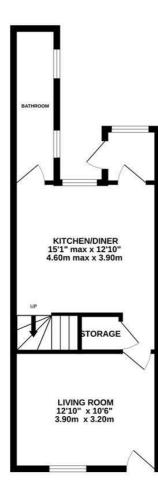

Freehold

Council Tax Band: B
Energy Efficiency Rating: TBC

TOTAL FLOOR AREA: 736 sq.ft: (68.4 sq.m.) approx. While every attempt has been made to ensure the accuracy of the thoopstan contained there, measurements d dons, whole the statement is the provided of the thoopstan contained there measurements consistent or mis-statement. This plan is for libustative purposes only and plaudid be used as such by any prospective purchaser. The services, systems and applicators shown have not benefit the distribution of the operative as to the operability or efficiency can be given.

GROUND FLOOR 406 sq.ft. (37.7 sq.m.) approx. 1ST FLOOR 330 sq.ft. (30.7 sq.m.) approx.