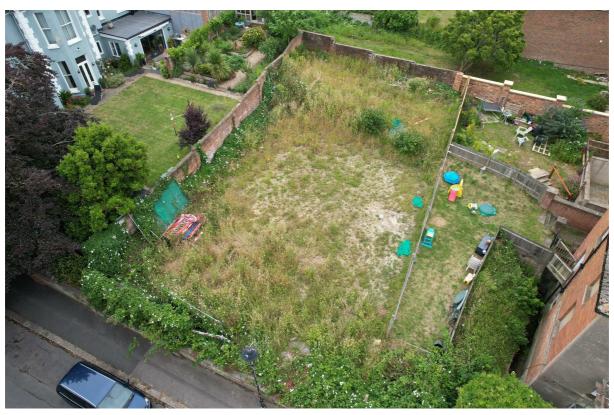

St. Johns Road, St. Leonards-On-Sea TN37 6HN £400,000

A parcel of land with planning permission for two, three storey semi detached dwellings with off road parking. Occupying an enviable position within walking distance to the beach, hub of St. Leonards On Sea with local artisan shops and restaurants on Kings Road and a mainline railway station benefitting from connections to London this fantastic opportunity is not to be missed.

Planning reference: HS/FA/22/00809, please contact our office for additional information.

Made Hastings 24 Havelock Road Hastings, East Sussex **TN34 1BE** 

01424 444 700 hello@madehastings.co.uk

madehastings.co.uk