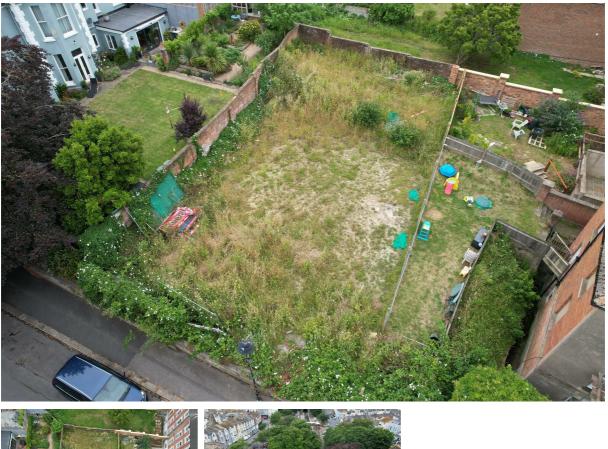

## St. Johns Road, St. Leonards-On-Sea TN37 6HN £500,000

A parcel of land with planning permission for two, three storey semi detached dwellings with off road parking. Occupying an enviable position within walking distance to the beach, hub of St. Leonards On Sea with local artisan shops and restaurants on Kings Road and a mainline railway station benefitting from connections to London this fantastic opportunity is not to be missed.

Planning reference: HS/FA/22/00809, please contact our office for additional information.

Made Hastings 24 Havelock Road Hastings, East Sussex TN34 1BE 01424 444 700 hello@madehastings.co.uk

madehastings.co.uk