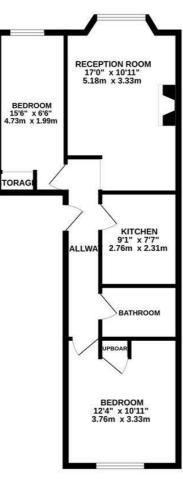

TOTAL FLOOR AREA: 563 sq.ft. (52.3 sq.m.) approx. What every attempt has been made to ensure the accuracy of the floorplan contained here, measurements of does, the second sec

SECOND FLOOR 563 sq.ft. (52.3 sq.m.) approx.