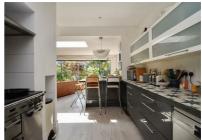

## St. Saviours Road, St. Leonards-On-Sea TN38 OAR Offers in excess of £600,000

4

2

1

An exceptional four bedroom SEMI DETACHED VICTORIAN HOUSE with sea views located in an unrivalled setting JUST MOMENTS FROM THE SEAFRONT. It's enviably positioned for good transport links being only a short walk from West St. Leonards railway station which benefits from connections to London. The WELL PRESENTED ACCOMMODATION enjoys generous proportions with the ground floor arranged as a cosy, bay fronted living room with a WOOD BURNING STOVE while the extended kitchen, dining and family room spans the rear of the property measuring an impressive 274 x 207 with TRI-FOLDING DOORS OPENING TO THE REAR GARDEN to create a sense of indoor/outdoor living, there is a second wood burning stove fitted here. The KITCHEN is fitted with contemporary units, benefitting from a breakfast bar and there is a SEPARATE UTILITY ROOM with a downstairs cloakroom. The first floor houses FOUR WELL PROPORTIONED BEDROOMS together with a family bathroom and a separate w/c. Externally the rear garden is a particular feature, there is a large area of patio with a pergola which provides an idyllic space to dine al-fresco, there are a