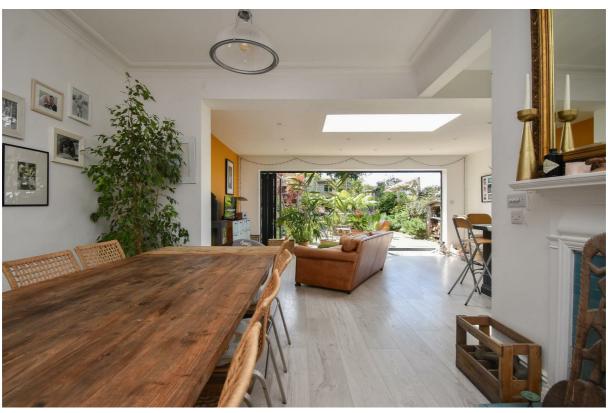

## St. Saviours Road, St. Leonards-On-Sea TN38 OAR Offers in excess of £600,000

4

2

1

An exceptional four bedroom SEMI DETACHED VICTORIAN HOUSE with sea views located in an unrivalled setting JUST MOMENTS FROM THE SEAFRONT. It's enviably positioned for good transport links being only a short walk from West St. Leonards railway station which benefits from connections to London. The WELL PRESENTED ACCOMMODATION enjoys generous proportions with the ground floor arranged as a cosy, bay fronted living room with a WOOD BURNING STOVE while the extended kitchen, dining and family room spans the rear of the property measuring an impressive 274 x 207 with TRI-FOLDING DOORS OPENING TO THE REAR GARDEN to create a sense of indoor/outdoor living, there is a second wood burning stove fitted here. The KITCHEN is fitted with contemporary units, benefitting from a breakfast bar and there is a SEPARATE UTILITY ROOM with a downstairs cloakroom. The first floor houses FOUR WELL PROPORTIONED BEDROOMS together with a family bathroom and a separate w/c. Externally the rear garden is a particular feature, there is a large area of patio with a pergola which provides an idyllic space to dine al-fresco, there are a