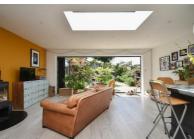

## St. Saviours Road, St. Leonards-On-Sea TN38 OAR Offers in excess of £600,000

4

2

1

An exceptional four bedroom SEMI DETACHED VICTORIAN HOUSE with sea views located in an unrivalled setting JUST MOMENTS FROM THE SEAFRONT. It's enviably positioned for good transport links being only a short walk from West St. Leonards railway station which benefits from connections to London. The WELL PRESENTED ACCOMMODATION enjoys generous proportions with the ground floor arranged as a cosy, bay fronted living room with a WOOD BURNING STOVE while the extended kitchen, dining and family room spans the rear of the property measuring an impressive 274 x 207 with TRI-FOLDING DOORS OPENING TO THE REAR GARDEN to create a sense of indoor/outdoor living, there is a second wood burning stove fitted here. The KITCHEN is fitted with contemporary units, benefitting from a breakfast bar and there is a SEPARATE UTILITY ROOM with a downstairs cloakroom. The first floor houses FOUR WELL PROPORTIONED BEDROOMS together with a family bathroom and a separate w/c. Externally the rear garden is a particular feature, there is a large area of patio with a pergola which provides an idyllic space to dine al-fresco, there are a