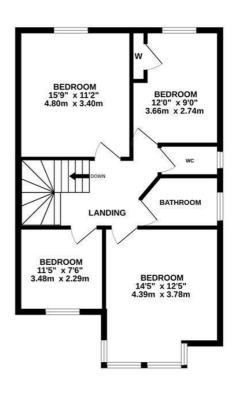

## St. Saviours Road, St. Leonards-On-Sea TN38 OAR Offers in excess of £600,000

4

2

1

An exceptional four bedroom SEMI DETACHED VICTORIAN HOUSE with sea views located in an unrivalled setting JUST MOMENTS FROM THE SEAFRONT. It's enviably positioned for good transport links being only a short walk from West St. Leonards railway station which benefits from connections to London. The WELL PRESENTED ACCOMMODATION enjoys generous proportions with the ground floor arranged as a cosy, bay fronted living room with a WOOD BURNING STOVE while the extended kitchen, dining and family room spans the rear of the property measuring an impressive 274 x 207 with TRI-FOLDING DOORS OPENING TO THE REAR GARDEN to create a sense of indoor/outdoor living, there is a second wood burning stove fitted here. The KITCHEN is fitted with contemporary units, benefitting from a breakfast bar and there is a SEPARATE UTILITY ROOM with a downstairs cloakroom. The first floor houses FOUR WELL PROPORTIONED BEDROOMS together with a family bathroom and a separate w/c. Externally the rear garden is a particular feature, there is a large area of patio with a pergola which provides an idyllic space to dine al-fresco, there are a

TOTAL FLOOR AREA: 1390 sq.ft. (129.1 sq.m.) approx. tempt has been made to ensure the accuracy of the floorplan contained here, measurements own, command say offent ferms are approximate and on responsibility is taken for any error, chaser. The services, systems and applicances shown have not been rested and no guarantee as to their operatibility or efficiency can be given.