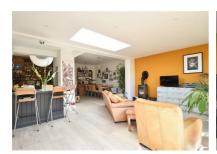

## St. Saviours Road, St. Leonards-On-Sea TN38 OAR Offers in excess of £600,000

4

2

1

An exceptional four bedroom SEMI DETACHED VICTORIAN HOUSE with sea views located in an unrivalled setting JUST MOMENTS FROM THE SEAFRONT. It's enviably positioned for good transport links being only a short walk from West St. Leonards railway station which benefits from connections to London. The WELL PRESENTED ACCOMMODATION enjoys generous proportions with the ground floor arranged as a cosy, bay fronted living room with a WOOD BURNING STOVE while the extended kitchen, dining and family room spans the rear of the property measuring an impressive 274 x 207 with TRI-FOLDING DOORS OPENING TO THE REAR GARDEN to create a sense of indoor/outdoor living, there is a second wood burning stove fitted here. The KITCHEN is fitted with contemporary units, benefitting from a breakfast bar and there is a SEPARATE UTILITY ROOM with a downstairs cloakroom. The first floor houses FOUR WELL PROPORTIONED BEDROOMS together with a family bathroom and a separate w/c. Externally the rear garden is a particular feature, there is a large area of patio with a pergola which provides an idyllic space to dine al-fresco, there are a