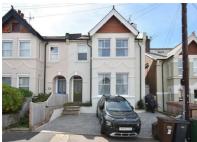

## St. Saviours Road, St. Leonards-On-Sea TN38 OAR Offers in excess of £600,000

4

2

1

An exceptional four bedroom SEMI DETACHED VICTORIAN HOUSE with sea views located in an unrivalled setting JUST MOMENTS FROM THE SEAFRONT. It's enviably positioned for good transport links being only a short walk from West St. Leonards railway station which benefits from connections to London. The WELL PRESENTED ACCOMMODATION enjoys generous proportions with the ground floor arranged as a cosy, bay fronted living room with a WOOD BURNING STOVE while the extended kitchen, dining and family room spans the rear of the property measuring an impressive 274 x 207 with TRI-FOLDING DOORS OPENING TO THE REAR GARDEN to create a sense of indoor/outdoor living, there is a second wood burning stove fitted here. The KITCHEN is fitted with contemporary units, benefitting from a breakfast bar and there is a SEPARATE UTILITY ROOM with a downstairs cloakroom. The first floor houses FOUR WELL PROPORTIONED BEDROOMS together with a family bathroom and a separate w/c. Externally the rear garden is a particular feature, there is a large area of patio with a pergola which provides an idyllic space to dine al-fresco, there are a