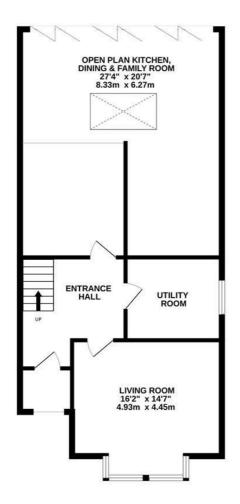

## St. Saviours Road, St. Leonards-On-Sea TN38 OAR Offers in excess of £600,000

4

2

1

An exceptional four bedroom SEMI DETACHED VICTORIAN HOUSE with sea views located in an unrivalled setting JUST MOMENTS FROM THE SEAFRONT. It's enviably positioned for good transport links being only a short walk from West St. Leonards railway station which benefits from connections to London. The WELL PRESENTED ACCOMMODATION enjoys generous proportions with the ground floor arranged as a cosy, bay fronted living room with a WOOD BURNING STOVE while the extended kitchen, dining and family room spans the rear of the property measuring an impressive 274 x 207 with TRI-FOLDING DOORS OPENING TO THE REAR GARDEN to create a sense of indoor/outdoor living, there is a second wood burning stove fitted here. The KITCHEN is fitted with contemporary units, benefitting from a breakfast bar and there is a SEPARATE UTILITY ROOM with a downstairs cloakroom. The first floor houses FOUR WELL PROPORTIONED BEDROOMS together with a family bathroom and a separate w/c. Externally the rear garden is a particular feature, there is a large area of patio with a pergola which provides an idyllic space to dine al-fresco, there are a

TOTAL FLOOR AREA: 1390 sq.ft. (129.1 sq.m.) approx. tempt has been made to ensure the accuracy of the floorplan contained here, measurements own, command say offent ferms are approximate and on responsibility is taken for any error, chaser. The services, systems and applicances shown have not been rested and no guarantee as to their operatibility or efficiency can be given.