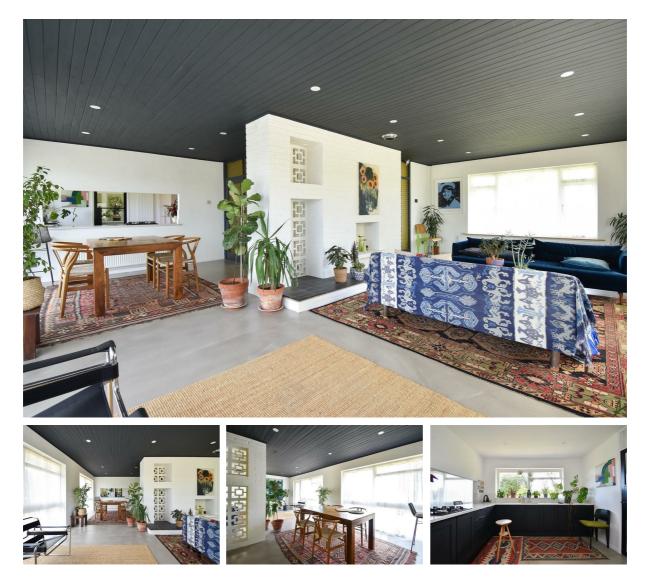

## Collington Lane East, Bexhill-On-Sea TN39 3RG Offers in excess of £650,000

A contemporary THREE BEDROOM DETACHED BUNGALOW with wrap around gardens and a DETACHED DOUBLE GARAGE. Situated in an enviable position, nestled back from the road and accessed via a long driveway it's within walking distance of good transport links including Collington railway station. The accommodation has been RECENTLY REFURBISHED to create a modern and open plan feel yet it retains a wealth of original features, you enter in to a welcoming entrance hallway where the living accommodation is arranged as a TRIPLE ASPECT LIVING ROOM which measures an impressive 26'7 x 13'10 and is open to the dining room, this sociable space benefits from polished concrete flooring and LARGE WINDOWS which allow the natural light to stream in throughout the day. There is a separate kitchen fitted with shaker style units which house integrated appliances with contrasting Quartz worktops and there is a Crittal style door leading through to the UTILITY ROOM. All three bedrooms are well proportioned and there is a LARGE FAMILY BATHROOM which benefits from a bath and separate shower enclosure, there is also a second w/c.