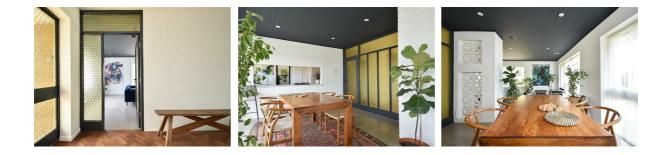

## Collington Lane East, Bexhill-On-Sea TN39 3RG Offers in excess of £650,000

A contemporary THREE BEDROOM DETACHED BUNGALOW with wrap around gardens and a DETACHED DOUBLE GARAGE. Situated in an enviable position, nestled back from the road and accessed via a long driveway it's within walking distance of good transport links including Collington railway station. The accommodation has been RECENTLY REFURBISHED to create a modern and open plan feel yet it retains a wealth of original features, you enter in to a welcoming entrance hallway where the living accommodation is arranged as a TRIPLE ASPECT LIVING ROOM which measures an impressive 26'7 x 13'10 and is open to the dining room, this sociable space benefits from polished concrete flooring and LARGE WINDOWS which allow the natural light to stream in throughout the day. There is a separate kitchen fitted with shaker style units which house integrated appliances with contrasting Quartz worktops and there is a Crittal style door leading through to the UTILITY ROOM. All three bedrooms are well proportioned and there is a LARGE FAMILY BATHROOM which benefits from a bath and separate shower enclosure, there is also a second w/c.