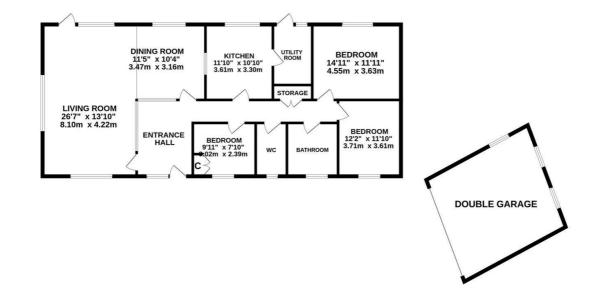

TOTAL FLOOR AREA: 1517 sq.ft. (140.9 sq.m.) approx. While every attempt has been made to ensure the accuracy of the floorgian costained here, measurements discors, windows, rooms and any diversimes are approximate and no responsibily is taken for any error, omission or mis-statement. This plan is for illustrative purposes only and should be used as such by any prospective purchaser. This services systems and applicaces show have no been tested and no guarantee as to their openality or efficiency can be given. Made with Metrograv 62024.

GROUND FLOOR 1517 sq.ft. (140.9 sq.m.) approx.