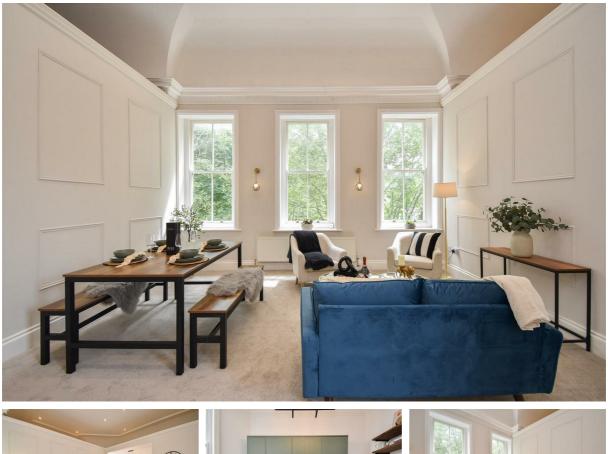

## Speckled Wood, Hastings TN35 5AH Offers in excess of £260,000

A beautifully presented TWO BEDROOM APARTMENT with a GARDEN AND OFF ROAD PARKING set around a residents courtyard. It's enviably positioned within walking distance of Hastings Old Town, nearby shops in Ore Village and Hastings Country Park. Previously part of a FORMER WORKHOUSE dating back to the 1800s this property has been TASTEFULLY REFURBISHED to offer a contemporary sense of living with a wealth of original features including high ceilings and picture windows. Accessed via a PRIVATE ENTRANCE the accommodation here is arranged as an OPEN PLAN LIVING SPACE which features THREE LARGE SASH WINDOWS framing a leafy outlook, measuring an impressive 17'1 x 16'0 it provides plenty of room for a full dining table while the MODERN FITTED KITCHEN offers ample storage and worktop space. There are TWO DOUBLE BEDROOMS together with a STYLISH BATHROOM where there is a bath with shower and screen over. To the front of the property the sis allocated off road parking for one vehicle along with an ENCLOSED AREA OF GARDEN. Being sold with NO ONWARD CHAIN this fantastic property is not to be missed.