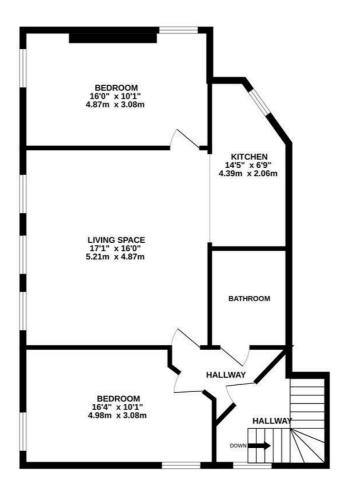

TOTAL FLOOR AREA: 827 sq.ft. (76.8 sq.m.) approx. Whilst every attempt has been made to ensure the accuracy of the floorpian contained here, measurements of does, window, tooms and any other items are approximate and nerepositibility is taken for any error, prospective purchase. The service's prospers and applications shown have no been tested and no guarantee as to their openality or efficiency can be given.

FIRST FLOOR 827 sq.ft. (76.8 sq.m.) approx.