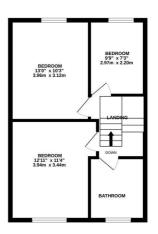

BASEMENT 224 sq.ft. (20.8 sq.m.) approx. 1ST FLOOR 453 sq.ft. (42.1 sq.m.) approx. GROUND FLOOR 232 sq.ft. (21.5 sq.m.) approx.

TOTAL FLOOR AREA: 908 sq.ft. (84.4 sq.m.) approx.

Whilst every attempt has been made to ensure the accuracy of the floorpain contained in the contained of dones, windows, coming and my office terms are reported and should be used as such by any prospective purchaser. This plan is for illustrative purposes only and should be used as such by any prospective purchaser. The services, systems and applicances shown have not been tested and no guarantee as to their operability or efficiency can be given.