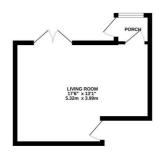

BASEMENT 224 sq.ft. (20.8 sq.m.) approx. 1ST FLOOR 453 sq.ft. (42.1 sq.m.) approx. GROUND FLOOR 232 sq.ft. (21.5 sq.m.) approx.

TOTAL FLOOR AREA: 908 sq.ft. (84.4 sq.m.) approx.

Whilst every attempt has been made to ensure the accuracy of the floorpain contained in the contained of dones, windows, coming and my office terms are reported and should be used as such by any prospective purchaser. This plan is for illustrative purposes only and should be used as such by any prospective purchaser. The services, systems and applicances shown have not been tested and no guarantee as to their operability or efficiency can be given.