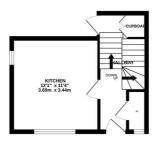

BASEMENT 224 sq.ft. (20.8 sq.m.) approx. 1ST FLOOR 453 sq.ft. (42.1 sq.m.) approx. GROUND FLOOR 232 sq.ft. (21.5 sq.m.) approx.

TOTAL FLOOR AREA: 908 sq.ft. (84.4 sq.m.) approx.

Whilst every attempt has been made to ensure the accuracy of the floorpain contained in the contained of dones, windows, coming and my office terms are reported and should be used as such by any prospective purchaser. This plan is for illustrative purposes only and should be used as such by any prospective purchaser. The services, systems and applicances shown have not been tested and no guarantee as to their operability or efficiency can be given.