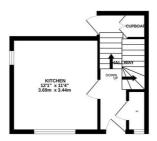

BASEMENT 224 sq.ft. (20.8 sq.m.) approx. 1ST FLOOR 453 sq.ft. (42.1 sq.m.) approx. GROUND FLOOR 232 sq.ft. (21.5 sq.m.) approx.

TOTAL FLOOR AREA: 908 sq.ft. (84.4 sq.m.) approx.

Whilst every attempt has been made to ensure the accuracy of the floorpain contained in the contract of dones, windows, coming and my office terms are reported and should be used as such by any prospective purchaser. This plan is for illustrative purposes only and should be used as such by any prospective purchaser. The services, systems and applicances shown have not been tested and no guarantee as to their operability or efficiency can be given.