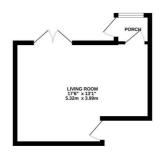

BASEMENT 224 sq.ft. (20.8 sq.m.) approx. 1ST FLOOR 453 sq.ft. (42.1 sq.m.) approx. GROUND FLOOR 232 sq.ft. (21.5 sq.m.) approx.

TOTAL FLOOR AREA: 908 sq.ft. (84.4 sq.m.) approx.

Whilst every attempt has been made to ensure the accuracy of the floorpain contained in the contract of dones, windows, coming and my office terms are reported and should be used as such by any prospective purchaser. This plan is for illustrative purposes only and should be used as such by any prospective purchaser. The services, systems and applicances shown have not been tested and no guarantee as to their operability or efficiency can be given.