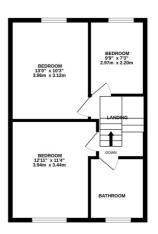

BASEMENT 224 sq.ft. (20.8 sq.m.) approx. 1ST FLOOR 453 sq.ft. (42.1 sq.m.) approx. GROUND FLOOR 232 sq.ft. (21.5 sq.m.) approx.

TOTAL FLOOR AREA: 908 sq.ft. (84.4 sq.m.) approx.

Whilst every attempt has been made to ensure the accuracy of the floorpain contained in the contract of dones, windows, coming and my office terms are reported and should be used as such by any prospective purchaser. This plan is for illustrative purposes only and should be used as such by any prospective purchaser. The services, systems and applicances shown have not been tested and no guarantee as to their operability or efficiency can be given.