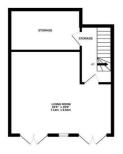

## LOWER LEVEL 2 394 sq.ft. (36.6 sq.m.) approx.

TOTAL FLOOR AREA: 1594 sq.ft. (148.1 sq.m.) approx. Whits every attempt has been made to ensure the accuracy of the floorplan contained here, measurements of doors, windows, tooms and any other lemm are approximate and no responsibility is taken to any error, prospective purchaser. The services, systems and applanaers show have no been tested and no guarantee as to their operability or efficiency can be given.