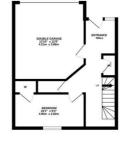

## Helmsman Rise, St. Leonards-On-Sea TN38 8BQ Offers in excess of £525,000

GUIDE PRICE- £525,000-£550,000. An impressive four/five bedroom EXECUTIVE STYLE FAMILY HOME situated in a sought after location on the Northern outskirts of St. Leonards On Sea, within easy reach of Battle where there are excellent schools and a mainline railway station benefitting from connections to London stations. SPANING FOUR SPACIOUS STOREYS the accommodation here boasts generous proportions with the lowest level arranged as a living room with two sets of patio door bear is a graden, together with two strage rooms, on the floor above there is a KITCHEN, DINING AND FAMILY SPACE which measures 20' x 15'6 with access out to a raised area of decking, providing AN IDYLLIC SPOT TO DINE AL-FRESCO, there is a separate utility room and an additional storage area/home office. On the ground floor there is a DUBLE INTEGRAL GARAGE and the fifth bedroom which is currently used as a study while the upper floor houses four additional bedrooms and a family bathroom. The principal bedroom also benefits from BUILT-IN WARDROBES and an EN-SUITE SHOWER ROOM. Externally the level rear garden backs on to neighbouring woodland and has been laid with artificial lawn to provide a low maintenance area, suited to family life. At the front of the house there is OFF ROAD PARKING FOR MULTIPLE VEHICLES and access to the double garage.