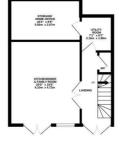

## LOWER LEVEL 2 394 sq.ft. (36.6 sq.m.) approx.

TOTAL FLOOR AREA: 1594 sq.ft. (148.1 sq.m.) approx. Whits every attempt has been made to ensure the accuracy of the floorplan contained here, measurements of doors, windows, tooms and any other lemm are approximate and no responsibility is taken to any error, prospective purchaser. The services, systems and applanaers show have no been tested and no guarantee as to their operability or efficiency can be given.