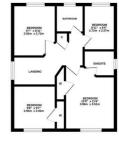

## Helmsman Rise, St. Leonards-On-Sea TN38 8BQ Offers in excess of £525,000

GUIDE PRICE- £525,000-£550,000. An impressive four/five bedroom EXECUTIVE STYLE FAMILY HOME situated in a sought after location on the Northern outskirts of St. Leonards On Sea, within easy reach of Battle where there are excellent schools and a mainline railway station benefitting from connections to London stations. SPANING FOUR SPACIOUS STOREYS the accommodation here boasts generous proportions with the lowest level arranged as a living room with two sets of patio door bear is a graden, together with two strage rooms, on the floor above there is a KITCHEN, DINING AND FAMILY SPACE which measures 20' x 15'6 with access out to a raised area of decking, providing AN IDYLLIC SPOT TO DINE AL-FRESCO, there is a separate utility room and an additional storage area/home office. On the ground floor there is a DUBLE INTEGRAL GARAGE and the fifth bedroom which is currently used as a study while the upper floor houses four additional bedrooms and a family bathroom. The principal bedroom also benefits from BUILT-IN WARDROBES and an EN-SUITE SHOWER ROOM. Externally the level rear garden backs on to neighbouring woodland and has been laid with artificial lawn to provide a low maintenance area, suited to family life. At the front of the house there is OFF ROAD PARKING FOR MULTIPLE VEHICLES and access to the double garage.