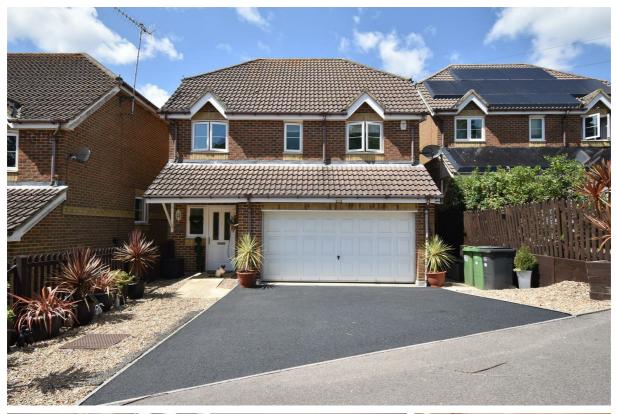

## Helmsman Rise, St. Leonards-On-Sea TN38 8BQ Offers in excess of £525,000

GUIDE PRICE- £525,000-£550,000. An impressive four/five bedroom EXECUTIVE STYLE FAMILY HOME situated in a sought after location on the Northern outskirts of St. Leonards On Sea, within easy reach of Battle where there are excellent schools and a mainline railway station benefitting from connections to London stations. SPANING FOUR SPACIOUS STOREYS the accommodation here boasts generous proportions with the lowest level arranged as a living room with two sets of patio door bear is a graden, together with two strage rooms, on the floor above there is a KITCHEN, DINING AND FAMILY SPACE which measures 20' x 15'6 with access out to a raised area of decking, providing AN IDYLLIC SPOT TO DINE AL-FRESCO, there is a separate utility room and an additional storage area/home office. On the ground floor there is a DUBLE INTEGRAL GARAGE and the fifth bedroom which is currently used as a study while the upper floor houses four additional bedrooms and a family bathroom. The principal bedroom also benefits from BUILT-IN WARDROBES and an EN-SUITE SHOWER ROOM. Externally the level rear garden backs on to neighbouring woodland and has been laid with artificial lawn to provide a low maintenance area, suited to family life. At the front of the house there is OFF ROAD PARKING FOR MULTIPLE VEHICLES and access to the double garage.