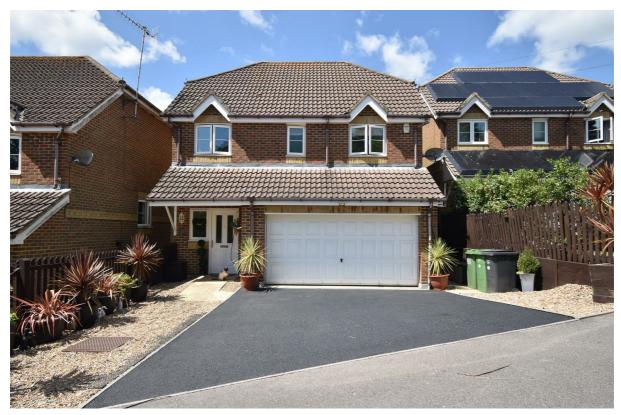

## Helmsman Rise, St. Leonards-On-Sea TN38 8BQ £550,000

5

2

2

An impressive four/five bedroom EXECUTIVE STYLE FAMILY HOME situated in a sought after location on the Northern outskirts of St. Leonards On Sea, within easy reach of Battle where there are excellent schools and a mainline railway station benefitting from connections to London stations. SPANNING FOUR SPACIOUS STOREYS the accommodation here boasts generous proportions with the lowest level arranged as a living room with two sets of patio doors leading out to the rear garden, together with two storage rooms, on the floor above there is a KITCHEN, DINING AND FAMILY SPACE which measures 20' x 15'6 with access out to a raised area of decking, providing AN IDYLLIC SPOT TO DINE AL-FRESCO, there is a separate utility room and an additional storage area/home office. On the ground floor there is a DOUBLE INTEGRAL GARAGE and the fifth bedroom which is currently used as a study while the upper floor houses four additional bedrooms and a family bathroom. The principal bedroom also benefits from BUILT-IN WARDROBES and an EN-SUITE SHOWER ROOM. Externally the level rear garden backs on to neighbouring woodland and has been laid with artificial lawn to provide a low maintenance area, suited to family life. At the front of the house there is OFF ROAD PARKING FOR MULTIPLE VEHICLES and access to the double garage.