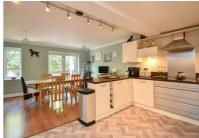

## Helmsman Rise, St. Leonards-On-Sea TN38 8BQ £550,000

5

2

2

An impressive four/five bedroom EXECUTIVE STYLE FAMILY HOME situated in a sought after location on the Northern outskirts of St. Leonards On Sea, within easy reach of Battle where there are excellent schools and a mainline railway station benefitting from connections to London stations. SPANNING FOUR SPACIOUS STOREYS the accommodation here boasts generous proportions with the lowest level arranged as a living room with two sets of patio doors leading out to the rear garden, together with two storage rooms, on the floor above there is a KITCHEN, DINING AND FAMILY SPACE which measures 20' x 15'6 with access out to a raised area of decking, providing AN IDYLLIC SPOT TO DINE AL-FRESCO, there is a separate utility room and an additional storage area/home office. On the ground floor there is a DOUBLE INTEGRAL GARAGE and the fifth bedroom which is currently used as a study while the upper floor houses four additional bedrooms and a family bathroom. The principal bedroom also benefits from BUILT-IN WARDROBES and an EN-SUITE SHOWER ROOM. Externally the level rear garden backs on to neighbouring woodland and has been laid with artificial lawn to provide a low maintenance area, suited to family life. At the front of the house there is OFF ROAD PARKING FOR MULTIPLE VEHICLES and access to the double garage.