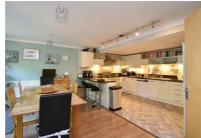

## Helmsman Rise, St. Leonards-On-Sea TN38 8BQ £550,000

5

2

2

An impressive four/five bedroom EXECUTIVE STYLE FAMILY HOME situated in a sought after location on the Northern outskirts of St. Leonards On Sea, within easy reach of Battle where there are excellent schools and a mainline railway station benefitting from connections to London stations. SPANNING FOUR SPACIOUS STOREYS the accommodation here boasts generous proportions with the lowest level arranged as a living room with two sets of patio doors leading out to the rear garden, together with two storage rooms, on the floor above there is a KITCHEN, DINING AND FAMILY SPACE which measures 20' x 15'6 with access out to a raised area of decking, providing AN IDYLLIC SPOT TO DINE AL-FRESCO, there is a separate utility room and an additional storage area/home office. On the ground floor there is a DOUBLE INTEGRAL GARAGE and the fifth bedroom which is currently used as a study while the upper floor houses four additional bedrooms and a family bathroom. The principal bedroom also benefits from BUILT-IN WARDROBES and an EN-SUITE SHOWER ROOM. Externally the level rear garden backs on to neighbouring woodland and has been laid with artificial lawn to provide a low maintenance area, suited to family life. At the front of the house there is OFF ROAD PARKING FOR MULTIPLE VEHICLES and access to the double garage.