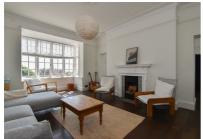

## Pevensey Road, St. Leonards-On-Sea TN38 OLZ Offers in excess of £600,000

Stunning THREE BEDROOM APARTMENT set on the second floor of this IMPRESSIVE RESIDENCE in a leafy St. Leonards location. It's ideally placed within walking distance to the seafront, beach and hub of St. Leonards On Sea. West St. Leonards and Warrior Square mainline railway stations are both within easy reach and offer connections to London in under 90 minutes. The accommodation here boasts GRAND PROPORTIONS and is presented to an exceptional standard. It boasts a WEALTH OF ORIGINAL FEATURES including high ceilings, original windows and fireplaces. There is a BAY FRONTED LIVING ROOM which enjoys a rear, SOUTHERLY ASPECT and leads through to a second reception room which is set up as a dining room. With rooms enjoy working, open fireplaces and from the rear of the property there are far reaching sea views. There is a separate kitchen with MODERN FITTED UNITS, and plenty of space for a dining table and a staircase leading to a mezzanine level which houses the guest bedroom. There are three generous bedrooms along with a family bathroom which enjoys flagstone flooring a freestanding, roll-top bath along with an additional, fully tiled shower room. Being sold with NO ONWARD CHAIN this rarely available property is not to be missed.