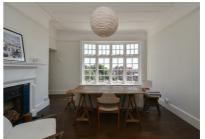

## Pevensey Road, St. Leonards-On-Sea TN38 OLZ Offers in excess of £600,000

Stunning THREE BEDROOM APARTMENT set on the second floor of this IMPRESSIVE RESIDENCE in a leafy St. Leonards location. It's ideally placed within walking distance to the seafront, beach and hub of St. Leonards On Sea. West St. Leonards and Warrior Square mainline railway stations are both within easy reach and offer connections to London in under 90 minutes. The accommodation here boasts GRAND PROPORTIONS and is presented to an exceptional standard. It boasts a WEALTH OF ORIGINAL FEATURES including high ceilings, original windows and fireplaces. There is a BAY FRONTED LIVING ROOM which enjoys a rear, SOUTHERLY ASPECT and leads through to a second reception room which is set up as a dining room. With rooms enjoy working, open fireplaces and from the rear of the property there are far reaching sea views. There is a separate kitchen with MODERN FITTED UNITS, and plenty of space for a dining table and a staircase leading to a mezzanine level which houses the guest bedroom. There are three generous bedrooms along with a family bathroom which enjoys flagstone flooring a freestanding, roll-top bath along with an additional, fully tiled shower room. Being sold with NO ONWARD CHAIN this rarely available property is not to be missed.