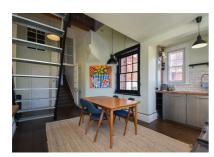

## Pevensey Road, St. Leonards-On-Sea TN38 OLZ Offers in excess of £600,000

Stunning THREE BEDROOM APARTMENT set on the second floor of this IMPRESSIVE RESIDENCE in a leafy St. Leonards location. It's ideally placed within walking distance to the seafront, beach and hub of St. Leonards On Sea. West St. Leonards and Warrior Square mainline railway stations are both within easy reach and offer connections to London in under 90 minutes. The accommodation here boasts GRAND PROPORTIONS and is presented to an exceptional standard. It boasts a WEALTH OF ORIGINAL FEATURES including high ceilings, original windows and fireplaces. There is a BAY FRONTED LIVING ROOM which enjoys a rear, SOUTHERLY ASPECT and leads through to a second reception room which is set up as a dining room. With rooms enjoy working, open fireplaces and from the rear of the property there are far reaching sea views. There is a separate kitchen with MODERN FITTED UNITS, and plenty of space for a dining table and a staircase leading to a mezzanine level which houses the guest bedroom. There are three generous bedrooms along with a family bathroom which enjoys flagstone flooring a freestanding, roll-top bath along with an additional, fully tiled shower room. Being sold with NO ONWARD CHAIN this rarely available property is not to be missed.