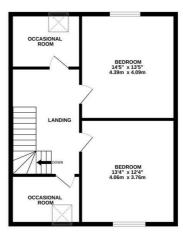

## St. Pauls Place, St Leonards-On-Sea TN37 6HG Offers in excess of £400,000

A charming THREE BEDROOM MAISONETTE with PANORAMIC SEA VIEWS located in a SOUGHT AFTER ST LEONARDS SETTING. It is enviably placed just moments from the beach and CENTRAL ST LEONARDS with a range of eateries, local stores, galleries and the mainline railway station plus bus routes within easy reach. Spanning the two upper floors of this PERIOD RESIDENCE, the accommodation here relishes IMPRESSIVE PROPORTIONS and is arranged as a bright BAY FRONTED LIVING SPACE which enjoys a front aspect and offers plenty of space for a full dining table while the FITTED KITCHEN is separate and provides ample storage space. The principle bedroom is also on this floor together with a family bathroom where there is a bath with shower over while the further two DOUBLE BEDROOMS can be found on the upper floor. There are also two OCCASIONAL BEDROOMS both benefitting from VELUX WINDOWS and handy EAVES STORAGE. Set in a FAVOURED LOCATION, this fantastic property would make the PERFECT SEASIDE RETREAT and is not to be missed.

1ST FLOOR 65 sq.ft. (6.0 sq.m.) approx. 2ND FLOOR 742 sq.ft. (68.9 sq.m.) approx.

TOTAL FLOOR AREA: 1416 sq.ft. (131.6 sq.m.) approx. While every attempt has been made to ensure the accuracy of the floorplan contained tere, measurements efforce, which are the stratement of the stratement of the stratement of the stratement of the stratement. This plan is for illustrate purposes only and should be used as such by any prospective purchaser. The service, systems and applances show have no been tested and no guarantee as to their operability or efficiency can be given.