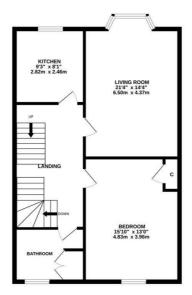

1ST FLOOR 65 sq.ft. (6.0 sq.m.) approx. 2ND FLOOR 742 sq.ft. (68.9 sq.m.) approx.

TOTAL FLOOR AREA: 1416 sq.ft. (131.6 sq.m.) approx. While every attempt has been made to ensure the accuracy of the floorplan contained tere, measurements efforce, which are the stratement of the stratement of the stratement of the stratement of the stratement. This plan is for illustrate purposes only and should be used as such by any prospective purchaser. The service, systems and applances show have no been tested and no guarantee as to their operability or efficiency can be given.