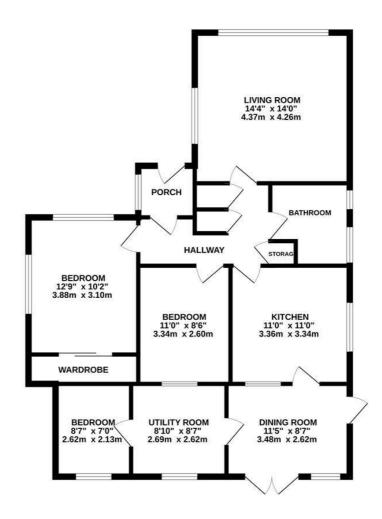

## GROUND FLOOR 965 sq.ft. (89.6 sq.m.) approx.

TOTAL FLOOR AREA: 965 sq.ft. (89.6 sq.m.) approx. ript has been made to ensure the accuracy of the floorplan contained here, measurements ris, comising and profit entering are approximate and no responsibility to taken for any error, asset. The services, systems and appliances shown have not been tested and no guarantee as to their operability or effectively can be given.