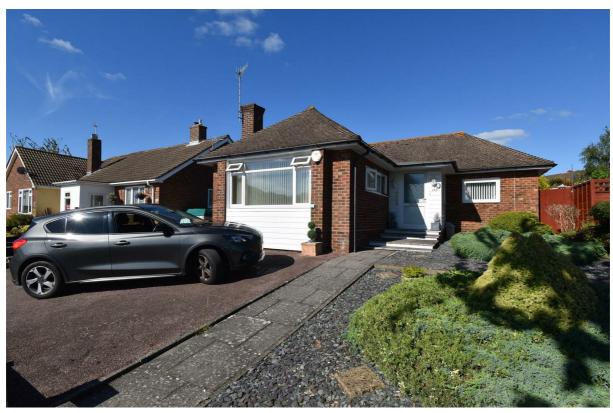

## Park View, Hastings TN34 2PE Offers in excess of £325,000

3

2

1

A spacious three bedroom LINK-DETACHED FAMILY HOME with GARAGE and off road parking ideally positioned just a short stroll from popular schools, good transport links and Alexandra Park. The accommodation here enjoys a VERSATILE LAYOUT and is arranged as a BRIGHT LIVING ROOM measuring an impressive 14'4 x 14'0 which features a DUAL ASPECT while the FITTED KITCHEN sits at the rear and leads through to the DINING ROOM where there is access out to the rear garden. There is also a handy UTILITY ROOM providing additional storage space. Two of the three bedrooms are double rooms with the principle bedroom benefitting from BUILT-IN WARDROBES together with a family bathroom where there is a bath and separate shower enclosure. The rear garden is a particular feature here, it has been designed for LOW MAINTENANCE with a large area of patio space bordered by mature shrubs and houses a potting shed and storage cupboard while to the front of the property there is a DRIVEWAY providing off road parking for multiple vehicles leading to the garage. Set in a CONVENIENT LOCATION, this fantastic property would make the PERFECT FAMILY HOME and is not to be missed.