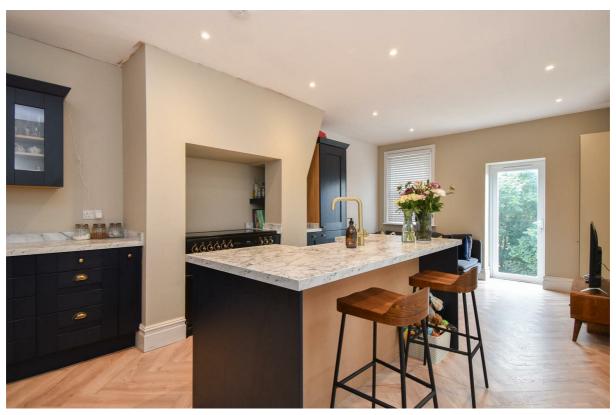

## Braybrooke Road, Hastings TN34 1TE Offers in excess of £210,000

2

1

A beautifully presented two bedroom apartment set on the GROUND FLOOR of this PERIOD RESIDENCE. It occupies a convenient position within IMMEDIATE WALKING DISTANCE OF THE BEACH, Hastings Town Centre and the Old Town. If you fancy venturing further afield, Hastings mainline railway station gets you to London Bridge in under 90 minutes and also enjoys connections to Ashford International and Tunbridge Wells. The accommodation here has been NEWLY REFURBISHED THROUGHOUT and is arranged as a bright, OPEN PLAN LIVING SPACE to the rear which provides the perfect sociable setting with a CENTRAL ISLAND/BREAKFAST BAR. The kitchen is FITTED WITH CONTEMPORARY UNITS housing INTEGRATED APPLIANCES and plenty of storage space. There are two DOUBLE BEDROOMS with the main bedroom enjoying built-in wardrobes and a BAY FRONTED WINDOW surrounding a FREESTANDING BATH. There is also a STYLISH SHOWER ROOM and separate cloakroom. With use of a REAR GARDEN with a handy storage shed this fantastic property would make the PERFECT SEASIDE RETREAT and is not one to be missed.