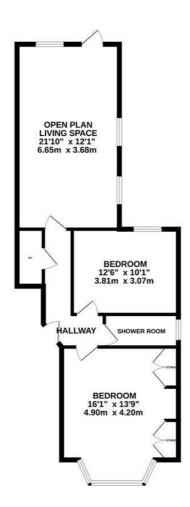

TOTAL FLOOR AREA; 707 sq.ft. (65.7 sq.m.) approx.

Whitst every attempt has been made to ensure the accuracy of the foorpian contained here, measurements of doors, vindows, comis and any other term are approximate and no responsibility is taken for any error, prospective purchaser. The services, species and applicances shown have not been esseld and no guarantee as to their operability or efficiency can be given.