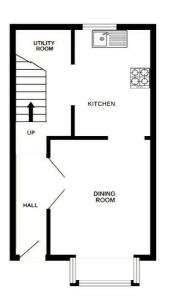

## GROUND FLOOR 321 sq.ft. (29.9 sq.m.) approx.

Whilst every of doors, wir omission or prospective p