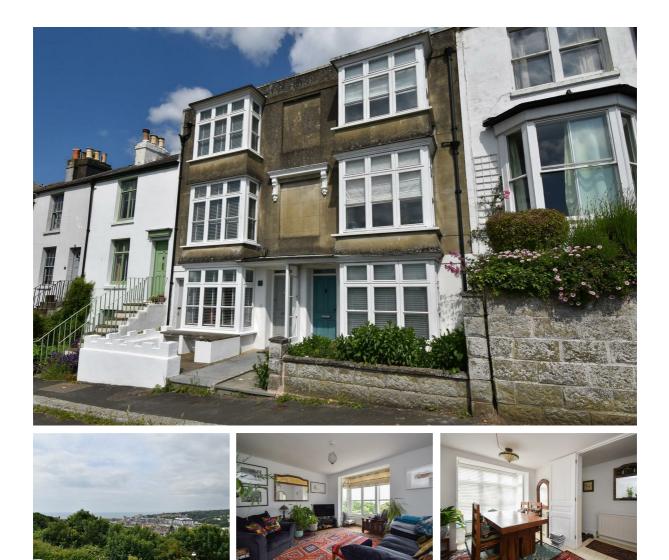

## St. Marys Terrace, Hastings TN34 3LS Offers in excess of £400,000

A charming TWO BEDROOM TERRACED HOUSE with FAR REACHING SEA VIEWS situated in an unrivalled location on the WEST HILL. Positioned just a short stroll from both the Old Town and Hastings Town centre, it's perfectly placed to enjoy LIFE BY THE SEA. The accommodation here spans THREE STOREYS with the ground floor arranged as an OPEN PLAN KITCHEN AND DINING SPACE which offers fitted units with plenty of storage and room for a full dining table. The BAY FRONTED LIVING ROOM sits on the first floor relishing a southerly aspect and a FEATURE FIREPLACE along with the family bathroom where there is a FREESTANDING BATH and separate shower enclosure while the TWO DOUBLE BEDROOMS can be found on the second floor. Bordered with mature shrubs and raised flower beds, the rear courtyard garden provides the perfect spot to DINE AL-FRESCO or bask in the sun while to the front of the property there is an OFF ROAD PARKING SPACE. Being sold with NO ONWARD CHAIN this fantastic property would make the PERFECT SEASIDE RETREAT and is not one to be missed.