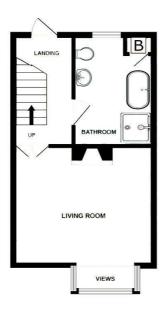

## 1ST FLOOR 315 sq.ft. (29.3 sq.m.) approx.

Whilst every of doors, wir omission or prospective p