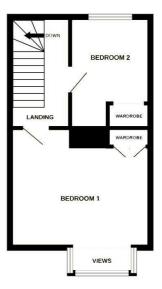

## 2ND FLOOR 315 sq.ft. (29.3 sq.m.) approx.

TOTAL FLOOR AREA: 951 sq.ft, (88.4 sq.m.) approx. every attempt has been made to ensure the accuracy of the floorplan contained here, measurements ors, windows, rooms and any other items are approximate and no responsibility is taken for any error, sion or mis-statement. This plan is for illustrative purposes only and should be used as such by any citive purchaser. The services, systems and appliances shown have not been tested and no guarantee as to the prohibity or efficiency can be given. Made with Metropix €2023

Whilst every of doors, wir omission or prospective p