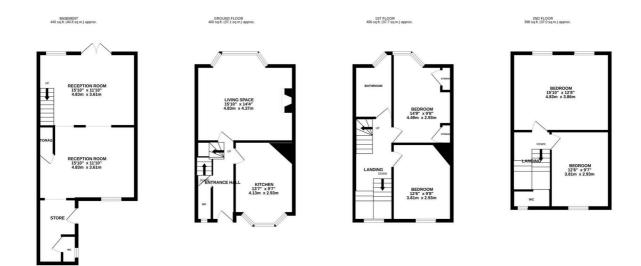

## Plynlimmon Road, Hastings TN34 3LX Offers in excess of £525,000

4

-

1 (

A spacious FOUR BEDROOM TERRACED FAMILY HOME set in a favoured location on the WEST HILL. Positioned just a short stroll from both the Old Town and Hastings Town centre it's perfectly placed to enjoy LIFE BY THE SEA. The accommodation here enjoys a WEALTH OF ORIGINAL FEATURES spanning FOUR STOREYS and offering a VERSATILE LAYOUT which is perfectly suited for family life. It's arranged as a BRIGHT LIVING SPACE on the ground floor with a bay window framing STUNNING SEA VIEWS, there is plenty of room for a full dining table creating the ideal sociable setting and the FITTED KITCHEN is also found on this floor along with a handy DOWNSTAIRS CLOAKROOM while the lower ground floor provides a large RECEPTION ROOM which benefits from double doors leading out to the garden. This space also has the potential for dual accommodation with a separate lower ground floor entrance along with a W/C. The four bedrooms span the two upper floors together with a family bathroom on the first floor. The principal bedroom sits on the top floor benefitting from a rear aspect and enjoying expansive southerly views, there is also a W/C

TOTAL FLOOR AREA: 1644 sq.ft. (152.7 sq.m.) approx.

Whits every attempt has been made to ensure the accusacy of the floorgian contained their, measurements of doors, window, crosm and may offer them are approximate and no responsibility is taken for any error, omission or mis-statement. This plan is for illustrative purposes only and should be used as such by any prospective purchaser. The services, specimen and applicances shown have not been tested and no guarantee as to their operability or efficiency can be given.