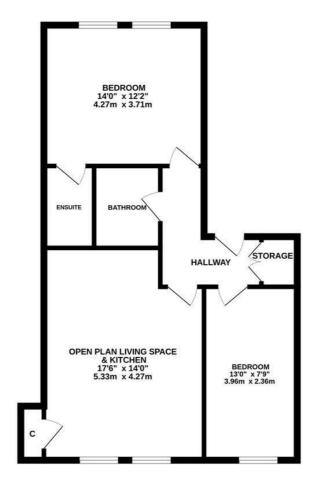

mainline railway station which offers connections to London stations. Spanning the SECOND FLOOR of this period building the accommodation here is presented to an excellent standard throughout, arranged as a bright OPEN PLAN LIVING SPACE which is fitted with a contemporary kitchen housing INTEGRATED APPLIANCES. There are two bedrooms together with a modern family bathroom, the main bedroom is positioned at the rear of the property benefitting from an EN-SUITE SHOWER ROOM. This spacious property enjoys ample storage space and two additional, lockable storage cupboards which are accessed on the half landing of the communal hallway. Fitted with bespoke shutters throughout, enjoying LEAFY VIEWS OF GENSING GARDENS and being sold with NO ONWARD CHAIN this fantastic property is not to be missed.



SECOND FLOOR 672 sq.ft. (62.4 sq.m.) approx.