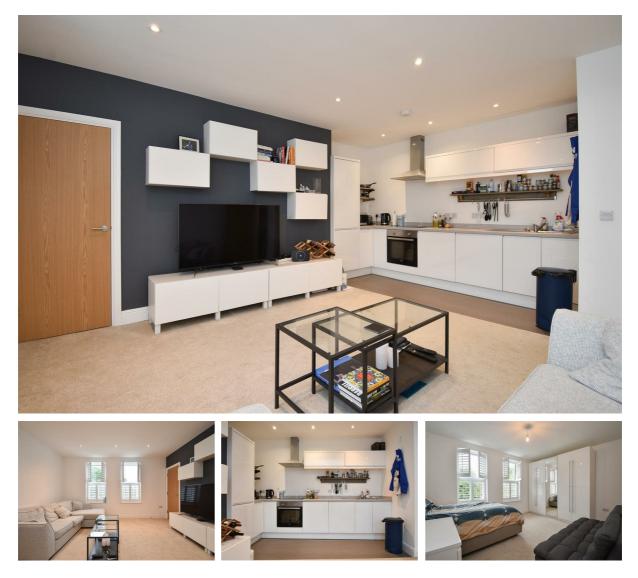

## Charles Road, St. Leonards-On-Sea TN38 0QA Offers in excess of £275,000

A stylish two bedroom, TWO BATHROOM apartment situated in a much loved pocket of St. Leonards On Sea. It's enviably positioned ADJACENT TO GENSING GARDENS and a short stroll from the hub of St. Leonards, the seafront and mainline railway station which offers connections to London stations. Spanning the SECOND FLOOR of this period building the accommodation here is presented to an excellent standard throughout, arranged as a bright OPEN PLAN LIVING SPACE which is fitted with a contemporary kitchen housing INTEGRATED APPLIANCES. There are two bedrooms together with a modern family bathroom, the main bedroom is positioned at the rear of the property benefitting from an EN-SUITE SHOWER ROOM. This spacious property enjoys ample storage space and two additional, lockable storage cupboards which are accessed on the half landing of the communal hallway. Fitted with bespoke shutters throughout, enjoying LEAFY VIEWS OF GENSING GARDENS and being sold with NO ONWARD CHAIN this fantastic property is not to be missed.