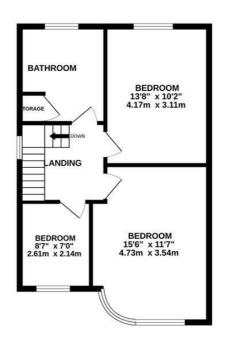

## Lyndhurst Avenue, Hastings TN34 2BD Offers in excess of £450,000

A well presented three bedroom SEMI-DETACHED FAMILY HOME with OFF ROAD PARKING positioned in a OUIET CUL-DE-SAC within a sought after Blacklands location, just a short walk from Alexandra Park and both primary and secondary schools. The accommodation here offers a VERSATILE LAYOUT and is arranged as a BRIGHT LIVING ROOM which enjoys a front aspect while the DINING ROOM sits at the rear of the property leading through to the SPACIOUS CONSERVATORY which benefits from SLDIDNE DOORS giving access out to the garden. The SEPARATE KITCHEN is fitted with contemporary units which offer ample storage and worktop space, there is also a SHOWER ROOM on this floor. The first floor houses three bedroom, two of which are generous double rooms which provide BUILT-IN STORAGE, together with a FAMILY BATHROOM where there is a bath with shower and screen over. The 150ft rear garden is a particular feature here, it offers an area of patio off of the conservatory providing the perfect spot to DINE AL-FRESCO, followed by two tiers of lawn bordered by mature shrubs and trees while to the front of the property there is a DRIVEWAY providing off road parking for one vehicle. Being sold with NO ONWARD CHAIN this fantastic property would make the perfect family home and is not to be missed.

TOTAL FLOOR AREA: 1303 sq.ft. (121.1 sq.m.) approx. White every attempt has been made to ensure the accuracy of the flooptan costaned here, measurements doors, wholes, icoms and any down letters are approximate and or regroundibly is taken the any error, prospective purchase. The services, systems and appliances shown have not been tested and no guarantee as to their operability of efforcing can be any error.

GROUND FLOOR 788 sq.ft. (73.2 sq.m.) approx. 1ST FLOOR 515 sq.ft. (47.8 sq.m.) approx.