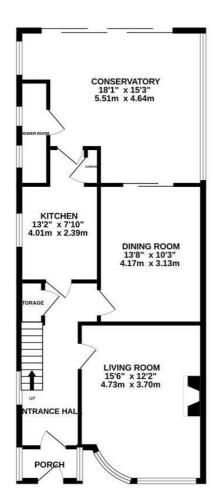

## Lyndhurst Avenue, Hastings TN34 2BD Offers in excess of £450,000

A well presented three bedroom SEMI-DETACHED FAMILY HOME with OFF ROAD PARKING positioned in a OUIET CUL-DE-SAC within a sought after Blacklands location, just a short walk from Alexandra Park and both primary and secondary schools. The accommodation here offers a VERSATILE LAYOUT and is arranged as a BRIGHT LIVING ROOM which enjoys a front aspect while the DINING ROOM sits at the rear of the property leading through to the SPACIOUS CONSERVATORY which benefits from SLDIDNE DOORS giving access out to the garden. The SEPARATE KITCHEN is fitted with contemporary units which offer ample storage and worktop space, there is also a SHOWER ROOM on this floor. The first floor houses three bedroom, two of which are generous double rooms which provide BUILT-IN STORAGE, together with a FAMILY BATHROOM where there is a bath with shower and screen over. The 150ft rear garden is a particular feature here, it offers an area of patio off of the conservatory providing the perfect spot to DINE AL-FRESCO, followed by two tiers of lawn bordered by mature shrubs and trees while to the front of the property there is a DRIVEWAY providing off road parking for one vehicle. Being sold with NO ONWARD CHAIN this fantastic property would make the perfect family home and is not to be missed.

TOTAL FLOOR AREA: 1303 sq.ft. (121.1 sq.m.) approx. White every attempt has been made to ensure the accuracy of the flooptan costaned here, measurements doors, wholes, icoms and any down letters are approximate and or regroundibly is taken the any error, prospective purchase. The services, systems and appliances shown have not been tested and no guarantee as to their operability of efforcing can be any error.

GROUND FLOOR 788 sq.ft. (73.2 sq.m.) approx. 1ST FLOOR 515 sq.ft. (47.8 sq.m.) approx.