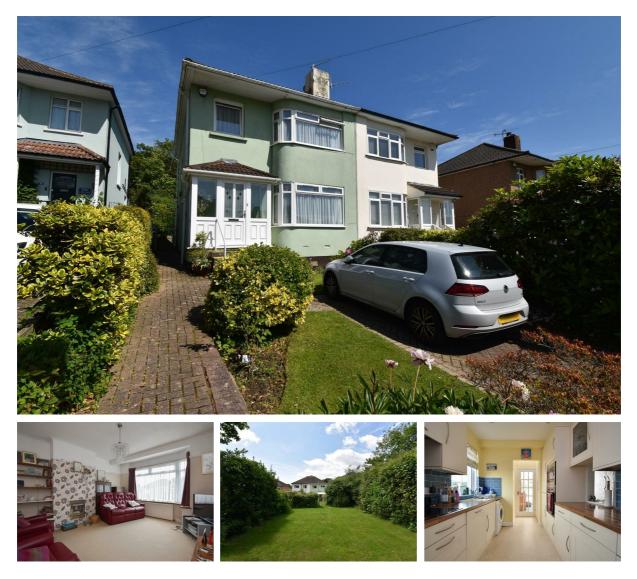

## Lyndhurst Avenue, Hastings TN34 2BD Offers in excess of £450,000

A well presented three bedroom SEMI-DETACHED FAMILY HOME with OFF ROAD PARKING positioned in a OUIET CUL-DE-SAC within a sought after Blacklands location, just a short walk from Alexandra Park and both primary and secondary schools. The accommodation here offers a VERSATILE LAYOUT and is arranged as a BRIGHT LIVING ROOM which enjoys a front aspect while the DINING ROOM sits at the rear of the property leading through to the SPACIOUS CONSERVATORY which benefits from SLDIDNE DOORS giving access out to the garden. The SEPARATE KITCHEN is fitted with contemporary units which offer ample storage and worktop space, there is also a SHOWER ROOM on this floor. The first floor houses three bedroom, two of which are generous double rooms which provide BUILT-IN STORAGE, together with a FAMILY BATHROOM where there is a bath with shower and screen over. The 150ft rear garden is a particular feature here, it offers an area of patio off of the conservatory providing the perfect spot to DINE AL-FRESCO, followed by two tiers of lawn bordered by mature shrubs and trees while to the front of the property there is a DRIVEWAY providing off road parking for one vehicle. Being sold with NO ONWARD CHAIN this fantastic property would make the perfect family home and is not to be missed.