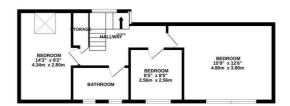

## Alma Villas, St. Leonards-On-Sea TN37 6XA Offers in excess of £230,000

3

1

D

A deceptively spacious three bedroom MEWS STYLE HOUSE located in a convenient Silverhill location within walking distance of local shops, popular schools and Alexandra Park. The accommodation here is arranged as a bright DUAL ASPECT LIVING ROOM which measures an impressive 22'5 x 12'1 and there is a separate kitchen/diner which is FITTED WITH MODERN UNITS offering ample storage space and plenty of room for a full dining table to create the ideal sociable setting. The first floor houses three bedrooms, two of which are generous double rooms, together with a STYLISH FAMILY BATHROOM. At the front of the property there is an ENCLOSED DECKED AREA which provides the perfect spot to DINE AL-FRESCO. Situated in a CENTRAL POSITION this fantastic property would make the PERFECT FAMILY HOME and is not to be missed.

## 1ST FLOOR 523 sq.ft. (48.5 sq.m.) approx.

TOTAL FLOOR AREA: 1024 sq.ft. (95.2 sq.m.) approx.

Whilst every attempt has been made to ensure the accuracy of the floorpian contained here, measurements of doors, vendoors, crosm and any profit effects are approximate and no responsibility is taken for any error, omission or mis-statement. This plan is for illustrative purposes only and should be used as such by any prospective purchaser. The services, systems and appliances shown have not been tested and no guarantee as to their operability or efficiency can be given.