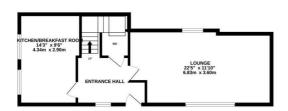

## Alma Villas, St. Leonards-On-Sea TN37 6XA Offers in excess of £230,000

3

1

D

A deceptively spacious three bedroom MEWS STYLE HOUSE located in a convenient Silverhill location within walking distance of local shops, popular schools and Alexandra Park. The accommodation here is arranged as a bright DUAL ASPECT LIVING ROOM which measures an impressive 22'5 x 12'1 and there is a separate kitchen/diner which is FITTED WITH MODERN UNITS offering ample storage space and plenty of room for a full dining table to create the ideal sociable setting. The first floor houses three bedrooms, two of which are generous double rooms, together with a STYLISH FAMILY BATHROOM. At the front of the property there is an ENCLOSED DECKED AREA which provides the perfect spot to DINE AL-FRESCO. Situated in a CENTRAL POSITION this fantastic property would make the PERFECT FAMILY HOME and is not to be missed.

## GROUND FLOOR 502 sq.ft. (46.6 sq.m.) approx.