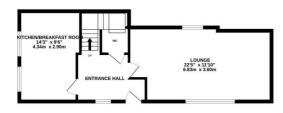

TOTAL FLOOR AREA : 1024 sq.ft. (95.2 sq.m.) approx. Whils every attempt has been made to ensure the accuracy of the floorgain contained here, measurements of doors, windows, rooms and any order terms are approximate and no responsibility is taken for any error, omission or mis-statement. This plan is for illustrative purposes only and should be used as such by any prospective purchaser. The service's systems and applicates shown have no the related and no guarantee as to their operativity or efficiency can be given. Made with Merropro C2024

GROUND FLOOR 502 sq.ft. (46.6 sq.m.) approx.

1ST FLOOR 523 sq.ft. (48.5 sq.m.) approx.