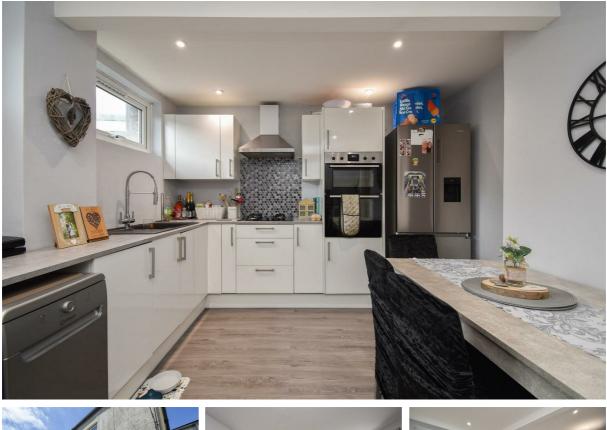

## Alma Villas, St. Leonards-On-Sea TN37 6XA Offers in excess of £240,000

A deceptively spacious three bedroom MEWS STYLE HOUSE located in a convenient Silverhill location within walking distance of local shops, popular schools and Alexandra Park. The accommodation here is arranged as a bright DUAL ASPECT LIVING ROOM which measures an impressive 22'5 x 12'1 and there is a separate kitchen/diner which is FITTED WITH MODERN UNITS offering ample storage space and plenty of room for a full dining table to create the ideal sociable setting. The first floor houses three bedrooms, two of which are generous double rooms, together with a STYLISH FAMILY BATHROOM. At the front of the property there is an ENCLOSED DECKED AREA which provides the perfect spot to DINE AL-FRESCO. Situated in a CENTRAL POSITION this fantastic property would make the PERFECT FAMILY HOME and is not to be missed.