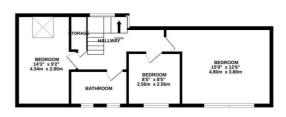

## Alma Villas, St. Leonards-On-Sea TN37 6XA Offers in excess of £240,000

A deceptively spacious three bedroom MEWS STYLE HOUSE located in a convenient Silverhill location within walking distance of local shops, popular schools and Alexandra Park. The accommodation here is arranged as a bright DUAL ASPECT LIVING ROOM which measures an impressive 22'5 x 12'1 and there is a separate kitchen/diner which is FITTED WITH MODERN UNITS offering ample storage space and plenty of room for a full dining table to create the ideal sociable setting. The first floor houses three bedrooms, two of which are generous double rooms, together with a STYLISH FAMILY BATHROOM. At the front of the property there is an ENCLOSED DECKED AREA which provides the perfect spot to DINE AL-FRESCO. Situated in a CENTRAL POSITION this fantastic property would make the PERFECT FAMILY HOME and is not to be missed.

TOTAL FLOOR AREA : 1024 sq.ft. (95.2 sq.m.) approx. Whils every attempt has been made to ensure the accuracy of the floorgain contained here, measurements of doors, windows, rooms and any order terms are approximate and no responsibility is taken for any error, omission or mis-statement. This plan is for illustrative purposes only and should be used as such by any prospective purchaser. The service's systems and applicates shown have no the related and no guarantee as to their operativity or efficiency can be given. Made with Merropro C2024

GROUND FLOOR 502 sq.ft. (46.6 sq.m.) approx.

1ST FLOOR 523 sq.ft. (48.5 sq.m.) approx.