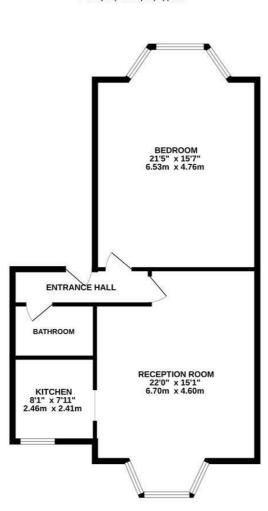

TOTAL FLOOR AREA: 749 sq.ft. (69 6 sq.m.) approx. Whilst every attempt has been made to ensure the accuracy of the floorplan contained here, measurements of doors, whollow, there are approximate and to responsible taken for any encurprospective purchase. The services, systems and appliances shown have not been tested and no guarantee as to ther questioning on the door on the door here the set and any other and the set of the door and the set of the door and on the set of the door and on the door here tested and no guarantee as to ther question for the door on the door.

SECOND FLOOR 749 sq.ft. (69.6 sq.m.) approx.