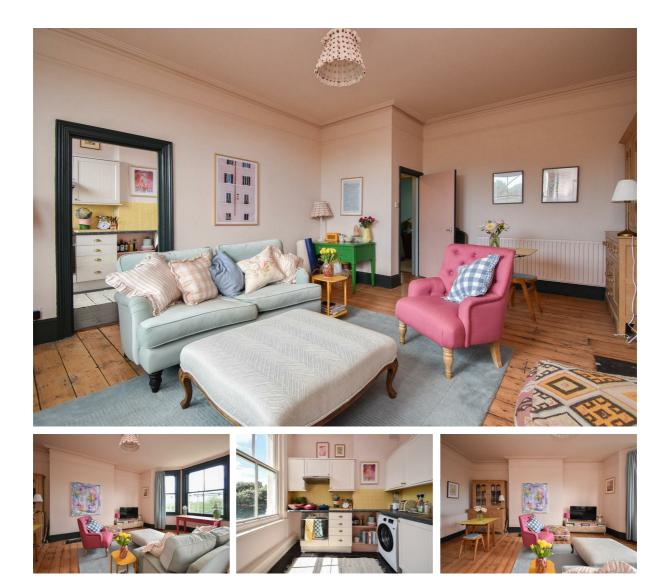

## Anglesea Terrace, St. Leonards-On-Sea TN38 0QS Offers in excess of £270,000

A beautifully presented and bright ONE BEDROOM APARTMENT with attractive leafy views situated on the SECOND FLOOR of this period residence. It's enviably positioned within a CENTRAL ST LEONARDS location adjacent to Gensing Gardens and just a short stroll into the hub of St. Leonards where there is a mainline railway station, local shops and award winning eateries making it perfectly placed for LIFE BY THE SEA. The accommodation here enjoys a WEALTH OF ORGINAL FEATURES including high ceilings and exposed floorboards and is arranged as a BAY FRONTED LIVING ROOM which measures an impressive 22'0 x 15'1 providing plenty of space for a full dining table, leading through to the MODERN FITTED KITCHEN which offers ample storage space. The GENEROUS DOUBLE BEDROOM is positioned at the rear of the property enjoying a FEATURE FIREPLACE and there is a bathroom where there is a bath with shower over. Being sold with a LONG LEASE AND SHARE OF FREEHOLD this fantastic property would make the PERFECT SEASIDE RETREAT and is not to be missed.