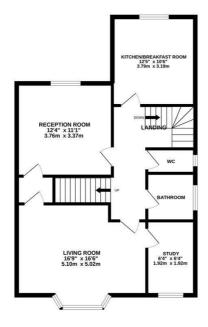

GROUND FLOOR 48 sq.ft. (4.5 sq.rt.) approx. 1ST FLOOR 749 sq.ft. (59.6 sq.m.) approx. 2ND FLOOR 645 sq.ft. (50.0 sq.m.) approx.

TOTAL FLOOR AREA: 1443 sq.ft. (134.0 sq.m.) approx. While very attempt has been inade to ensure the accuracy of the floorpain contained inter, measurements of dones, wedness, nooms and any other times are approximate and no responsibility is taken for any error, omission or mis-statement. This plan is for illustrative purposes only and should be used as such by any prospective purchaser. The services, systems and appliances show have not been tested and no guarantee as to their operability or efficiency can be given.