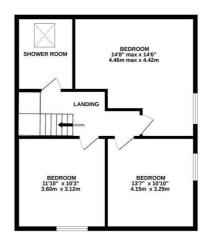

GROUND FLOOR 48 sq.ft. (4.5 sq.rt.) approx. 1ST FLOOR 749 sq.ft. (59.6 sq.m.) approx. 2ND FLOOR 645 sq.ft. (50.0 sq.m.) approx.

TOTAL FLOOR AREA: 1443 sq.ft. (134.0 sq.m.) approx. While very attempt has been inade to ensure the accuracy of the floorpain contained inter, measurements of dones, wedness, nooms and any other times are approximate and no responsibility is taken for any error, omission or mis-statement. This plan is for illustrative purposes only and should be used as such by any prospective purchaser. The services, systems and appliances show have not been tested and no guarantee as to their operability or efficiency can be given.