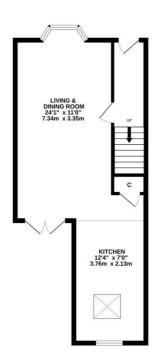

## Gordon Road, Hastings TN34 3JN Offers in excess of £385,000

A well presented THREE STOREY VICTORIAN HOUSE located in a prime position just metres from the West Hill with far reaching SEA VIEWS towards Beachy Head. Situated within walking distance to a local shop and both Hastings Old Town and Hastings Town centre this fantastic property is ideally placed for life at the coast. The accommodation on the ground floor is arranged as a dual aspect. OPEN PLAN LIVING AND DINING SPACE with a bay window at the front and double doors at the rear opening to the COURTYARD GARDEN, it's open to the kitchen which benefits from modern units and a Velux window which lets an abundance of natural light stream through. On the first floor there are two bedrooms along with a family bathroom while the upper floor houses the principal bedroom which features a STUNNING SOUTHERLY ASPECT and an EN-SUITE SHOWER ROOM. Externally the courtyard garden benefits from gated rear access and provides the perfect spot to dine al-fresco. Located in an unrivalled setting this rarely available property is not to be missed.

GROUND FLOOR 497 sq.ft. (46.2 sq.m.) approx.

1ST FLOOR 364 sq.ft. (33.8 sq.m.) approx.

2ND FLOOR 275 sq.ft. (25.5 sq.m.) approx.

TOTAL FLOOR AREA: 1137 sq.ft. (105.6 sq.m.) approx. While very attempt above make to ensure the accuracy of the floogular contained term, measurements of dons, windows, rooms and uny offer terms are approvements and to responsible is taken to key error, omission or mis-statement. This plan is for illustrative purposes only and should be used as such by any prospective purchaser. The services, systems and applicance show have no been tested and no guarantee as to their operability or efficiency can be given. Made with Metropic S2024