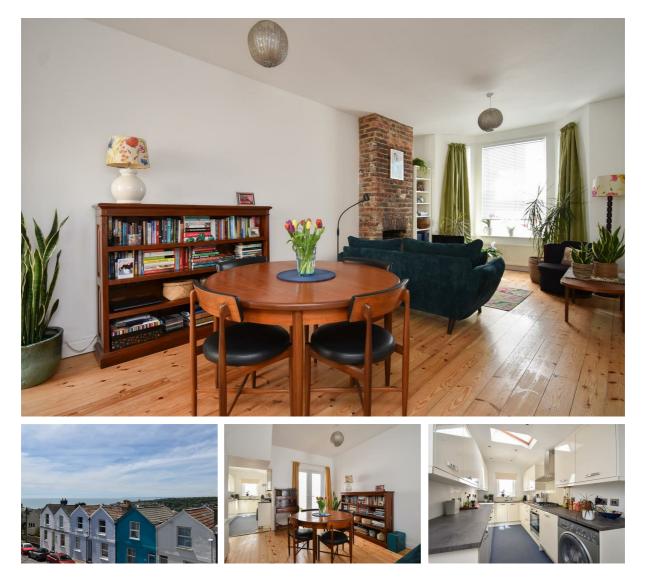

## Gordon Road, Hastings TN34 3JN Offers in excess of £385,000

A well presented THREE STOREY VICTORIAN HOUSE located in a prime position just metres from the West Hill with far reaching SEA VIEWS towards Beachy Head. Situated within walking distance to a local shop and both Hastings Old Town and Hastings Town centre this fantastic property is ideally placed for life at the coast. The accommodation on the ground floor is arranged as a dual aspect. OPEN PLAN LIVING AND DINING SPACE with a bay window at the front and double doors at the rear opening to the COURTYARD GARDEN, it's open to the kitchen which benefits from modern units and a Velux window which lets an abundance of natural light stream through. On the first floor there are two bedrooms along with a family bathroom while the upper floor houses the principal bedroom which features a STUNNING SOUTHERLY ASPECT and an EN-SUITE SHOWER ROOM. Externally the courtyard garden benefits from gated rear access and provides the perfect spot to dine al-fresco. Located in an unrivalled setting this rarely available property is not to be missed.