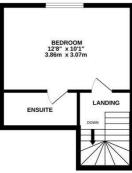

## Gordon Road, Hastings TN34 3JN Offers in excess of £385,000

A well presented THREE STOREY VICTORIAN HOUSE located in a prime position just metres from the West Hill with far reaching SEA VIEWS towards Beachy Head. Situated within walking distance to a local shop and both Hastings Old Town and Hastings Town centre this fantastic property is ideally placed for life at the coast. The accommodation on the ground floor is arranged as a dual aspect. OPEN PLAN LIVING AND DINING SPACE with a bay window at the front and double doors at the rear opening to the COURTYARD GARDEN, it's open to the kitchen which benefits from modern units and a Velux window which lets an abundance of natural light stream through. On the first floor there are two bedrooms along with a family bathroom while the upper floor houses the principal bedroom which features a STUNNING SOUTHERLY ASPECT and an EN-SUITE SHOWER ROOM. Externally the courtyard garden benefits from gated rear access and provides the perfect spot to dine al-fresco. Located in an unrivalled setting this rarely available property is not to be missed.

GROUND FLOOR 497 sq.ft. (46.2 sq.m.) approx.

1ST FLOOR 364 sq.ft. (33.8 sq.m.) approx.

2ND FLOOR 275 sq.ft. (25.5 sq.m.) approx.

TOTAL FLOOR AREA: 1137 sq.ft. (105.6 sq.m.) approx. While very attempt above make to ensure the accuracy of the floogular contained term, measurements of dons, windows, rooms and uny offer terms are approvements and to responsible is taken to key error, omission or mis-statement. This plan is for illustrative purposes only and should be used as such by any prospective purchaser. The services, systems and applicance show have no been tested and no guarantee as to their operability or efficiency can be given. Made with Metropic S2024