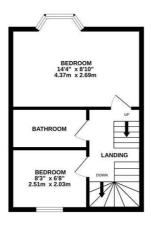

## Gordon Road, Hastings TN34 3JN Offers in excess of £385,000

A well presented THREE STOREY VICTORIAN HOUSE located in a prime position just metres from the West Hill with far reaching SEA VIEWS towards Beachy Head. Situated within walking distance to a local shop and both Hastings Old Town and Hastings Town centre this fantastic property is ideally placed for life at the coast. The accommodation on the ground floor is arranged as a dual aspect. OPEN PLAN LIVING AND DINING SPACE with a bay window at the front and double doors at the rear opening to the COURTYARD GARDEN, it's open to the kitchen which benefits from modern units and a Velux window which lets an abundance of natural light stream through. On the first floor there are two bedrooms along with a family bathroom while the upper floor houses the principal bedroom which features a STUNNING SOUTHERLY ASPECT and an EN-SUITE SHOWER ROOM. Externally the courtyard garden benefits from gated rear access and provides the perfect spot to dine al-fresco. Located in an unrivalled setting this rarely available property is not to be missed.

GROUND FLOOR 497 sq.ft. (46.2 sq.m.) approx.

1ST FLOOR 364 sq.ft. (33.8 sq.m.) approx.

2ND FLOOR 275 sq.ft. (25.5 sq.m.) approx.

TOTAL FLOOR AREA: 1137 sq.ft. (105.6 sq.m.) approx. While very attempt above make to ensure the accuracy of the floogular contained term, measurements of dons, windows, rooms and uny offer terms are approvements and to responsible is taken to key error, omission or mis-statement. This plan is for illustrative purposes only and should be used as such by any prospective purchaser. The services, systems and applicance show have no been tested and no guarantee as to their operability or efficiency can be given. Made with Metropic S2024