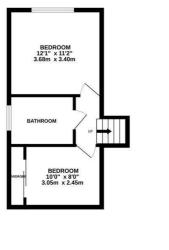

## Benenden Rise, Hastings TN34 2HN Offers in excess of £475,000

A bright and spacious three bedroom DETACHED CHALET STYLE BUNGALOW with an additional ONE BEDROOM ANNEXE and a garage en-bloc, situated in a SOUGHT AFTER BLACKLANDS LOCATION. It's conveniently positioned just a short stroll from Alexandra Park, popular schools and good transport links making it perfectly suited for family life. The versatile accommodation here enjoys newly laid carpets and is arranged as a large, OPEN PLAN LIVING SPACE which enjoys built-in storage, a coal effect fireplace and FULL GLASS SLIDING DOORS leading through to the conservatory which offers an additional reception room with access out to the rear garden. The kitchen enjoys a front aspect and is fitted with MODERN UNITS which house INTEGRATED APPLIANCES including a Neff hide and slide oven, a hob with a glass cooker hood and a sociable breakfast bar. There are also plinth drawers providing additional storage. One of the three bedrooms is located on the ground floor along with a HANDY CLOAKROOM while two further double bedrooms are found on the lower floor, both benefitting from FITTED WARDROBES, together with a STYLISH BATHROOM