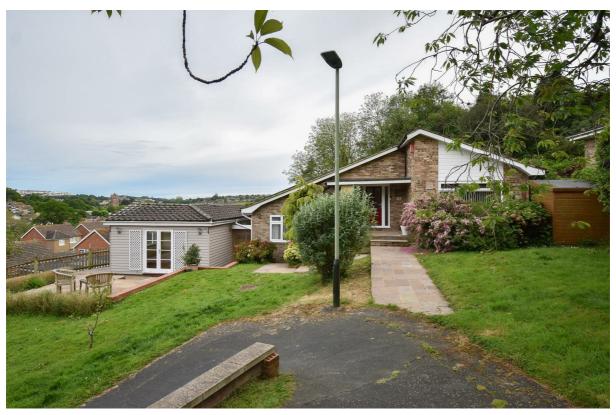

## Benenden Rise, Hastings TN34 2HN Offers in excess of £475,000

A bright and spacious three bedroom DETACHED CHALET STYLE BUNGALOW with an additional ONE BEDROOM ANNEXE and a garage en-bloc, situated in a SOUGHT AFTER BLACKLANDS LOCATION. It's conveniently positioned just a short stroll from Alexandra Park, popular schools and good transport links making it perfectly suited for family life. The versatile accommodation here enjoys newly laid carpets and is arranged as a large, OPEN PLAN LIVING SPACE which enjoys built-in storage, a coal effect fireplace and FULL GLASS SLIDING DOORS leading through to the conservatory which offers an additional reception room with access out to the rear garden. The kitchen enjoys a front aspect and is fitted with MODERN UNITS which house INTEGRATED APPLIANCES including a Neff hide and slide oven, a hob with a glass cooker hood and a sociable breakfast bar. There are also plinth drawers providing additional storage. One of the three bedrooms is located on the ground floor along with a HANDY CLOAKROOM while two further double bedrooms are found on the lower floor, both benefitting from FITTED WARDROBES, together with a STYLISH BATHROOM