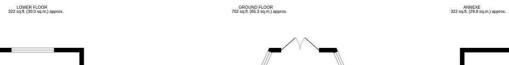

## TOTAL FLOOR AREA: 1347 sq.ft. (125.1 sq.m.) approx.

What servy steems has been made to ensure the accuracy of the floorplan coloniance direct, measurements of shores, well-served the server of the floorplan coloniance direct, measurements of shores, well-served the server of th