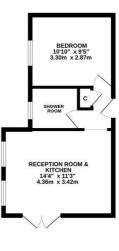

## Benenden Rise, Hastings TN34 2HN Offers in excess of £475,000

A bright and spacious three bedroom DETACHED CHALET STYLE BUNGALOW with an additional ONE BEDROOM ANNEXE and a garage en-bloc, situated in a SOUGHT AFTER BLACKLANDS LOCATION. It's conveniently positioned just a short stroll from Alexandra Park, popular schools and good transport links making it perfectly suited for family life. The versatile accommodation here enjoys newly laid carpets and is arranged as a large, OPEN PLAN LIVING SPACE which enjoys built-in storage, a coal effect fireplace and FULL GLASS SLIDING DOORS leading through to the conservatory which offers an additional reception room with access out to the rear garden. The kitchen enjoys a front aspect and is fitted with MODERN UNITS which house INTEGRATED APPLIANCES including a Neff hide and slide oven, a hob with a glass cooker hood and a sociable breakfast bar. There are also plinth drawers providing additional storage. One of the three bedrooms is located on the ground floor along with a HANDY CLOAKROOM while two further double bedrooms are found on the lower floor, both benefitting from FITTED WARDROBES, together with a STYLISH BATHROOM