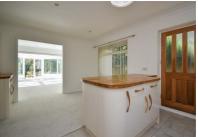

## Benenden Rise, Hastings TN34 2HN Offers in excess of £475,000

A bright and spacious three bedroom DETACHED CHALET STYLE BUNGALOW with an additional ONE BEDROOM ANNEXE and a garage en-bloc, situated in a SOUGHT AFTER BLACKLANDS LOCATION. It's conveniently positioned just a short stroll from Alexandra Park, popular schools and good transport links making it perfectly suited for family life. The versatile accommodation here enjoys newly laid carpets and is arranged as a large, OPEN PLAN LIVING SPACE which enjoys built-in storage, a coal effect fireplace and FULL GLASS SLIDING DOORS leading through to the conservatory which offers an additional reception room with access out to the rear garden. The kitchen enjoys a front aspect and is fitted with MODERN UNITS which house INTEGRATED APPLIANCES including a Neff hide and slide oven, a hob with a glass cooker hood and a sociable breakfast bar. There are also plinth drawers providing additional storage. One of the three bedrooms is located on the ground floor along with a HANDY CLOAKROOM while two further double bedrooms are found on the lower floor, both benefitting from FITTED WARDROBES, together with a STYLISH BATHROOM