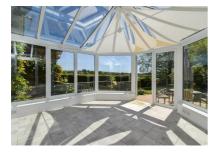

## Benenden Rise, Hastings TN34 2HN Offers in excess of £475,000

A bright and spacious three bedroom DETACHED CHALET STYLE BUNGALOW with an additional ONE BEDROOM ANNEXE and a garage en-bloc, situated in a SOUGHT AFTER BLACKLANDS LOCATION. It's conveniently positioned just a short stroll from Alexandra Park, popular schools and good transport links making it perfectly suited for family life. The versatile accommodation here enjoys newly laid carpets and is arranged as a large, OPEN PLAN LIVING SPACE which enjoys built-in storage, a coal effect fireplace and FULL GLASS SLIDING DOORS leading through to the conservatory which offers an additional reception room with access out to the rear garden. The kitchen enjoys a front aspect and is fitted with MODERN UNITS which house INTEGRATED APPLIANCES including a Neff hide and slide oven, a hob with a glass cooker hood and a sociable breakfast bar. There are also plinth drawers providing additional storage. One of the three bedrooms is located on the ground floor along with a HANDY CLOAKROOM while two further double bedrooms are found on the lower floor, both benefitting from FITTED WARDROBES, together with a STYLISH BATHROOM