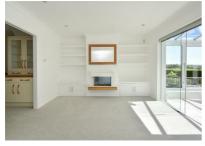

## Benenden Rise, Hastings TN34 2HN Offers in excess of £475,000

A bright and spacious three bedroom DETACHED CHALET STYLE BUNGALOW with an additional ONE BEDROOM ANNEXE and a garage en-bloc, situated in a SOUGHT AFTER BLACKLANDS LOCATION. It's conveniently positioned just a short stroll from Alexandra Park, popular schools and good transport links making it perfectly suited for family life. The versatile accommodation here enjoys newly laid carpets and is arranged as a large, OPEN PLAN LIVING SPACE which enjoys built-in storage, a coal effect fireplace and FULL GLASS SLIDING DOORS leading through to the conservatory which offers an additional reception room with access out to the rear garden. The kitchen enjoys a front aspect and is fitted with MODERN UNITS which house INTEGRATED APPLIANCES including a Neff hide and slide oven, a hob with a glass cooker hood and a sociable breakfast bar. There are also plinth drawers providing additional storage. One of the three bedrooms is located on the ground floor along with a HANDY CLOAKROOM while two further double bedrooms are found on the lower floor, both benefitting from FITTED WARDROBES, together with a STYLISH BATHROOM