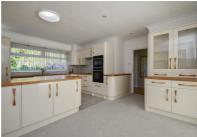

## Benenden Rise, Hastings TN34 2HN Offers in excess of £475,000

A bright and spacious three bedroom DETACHED CHALET STYLE BUNGALOW with an additional ONE BEDROOM ANNEXE and a garage en-bloc, situated in a SOUGHT AFTER BLACKLANDS LOCATION. It's conveniently positioned just a short stroll from Alexandra Park, popular schools and good transport links making it perfectly suited for family life. The versatile accommodation here enjoys newly laid carpets and is arranged as a large, OPEN PLAN LIVING SPACE which enjoys built-in storage, a coal effect fireplace and FULL GLASS SLIDING DOORS leading through to the conservatory which offers an additional reception room with access out to the rear garden. The kitchen enjoys a front aspect and is fitted with MODERN UNITS which house INTEGRATED APPLIANCES including a Neff hide and slide oven, a hob with a glass cooker hood and a sociable breakfast bar. There are also plinth drawers providing additional storage. One of the three bedrooms is located on the ground floor along with a HANDY CLOAKROOM while two further double bedrooms are found on the lower floor, both benefitting from FITTED WARDROBES, together with a STYLISH BATHROOM