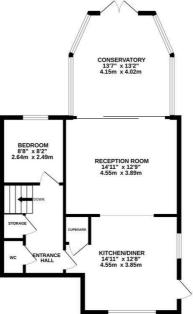

## Benenden Rise, Hastings TN34 2HN Offers in excess of £475,000

A bright and spacious three bedroom DETACHED CHALET STYLE BUNGALOW with an additional ONE BEDROOM ANNEXE and a garage en-bloc, situated in a SOUGHT AFTER BLACKLANDS LOCATION. It's conveniently positioned just a short stroll from Alexandra Park, popular schools and good transport links making it perfectly suited for family life. The versatile accommodation here enjoys newly laid carpets and is arranged as a large, OPEN PLAN LIVING SPACE which enjoys built-in storage, a coal effect fireplace and FULL GLASS SLIDING DOORS leading through to the conservatory which offers an additional reception room with access out to the rear garden. The kitchen enjoys a front aspect and is fitted with MODERN UNITS which house INTEGRATED APPLIANCES including a Neff hide and slide oven, a hob with a glass cooker hood and a sociable breakfast bar. There are also plinth drawers providing additional storage. One of the three bedrooms is located on the ground floor along with a HANDY CLOAKROOM while two further double bedrooms are found on the lower floor, both benefitting from FITTED WARDROBES, together with a STYLISH BATHROOM