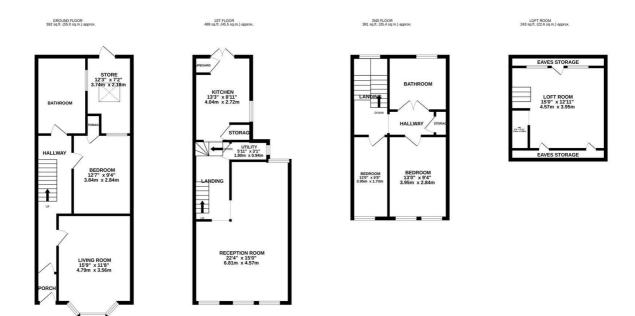

TOTAL FLOOR AREA: 1705 sq.ft. (158.4 sq.m.) approx.

White t every attempt has been made to ensure the accuracy of the floorplan contained here, necessurements of dones and floored to the statement. This plan is for illustrative purposes only and should be used as such by any prospective purchaser. The services, systems and applicances shown have not been tested and no guarantee as to their operability or efficiency can be given.