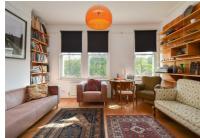

## St. Helens Road, Hastings TN34 2LG Offers in excess of £575,000

4

2

2

A handsome three/four bedroom, four storey TERRACED VICTORIAN HOUSE with an ESTABLISHED REAR GARDEN situated in a sought after location ADJACENT TO ALEXANDRA PARK and within immediate reach of local schools, shops and good transport links. Offering a VERSATILE LAYOUT with generous proportions, the accommodation here is arranged as a bright, BAY FRONTED LIVING ROOM on the ground floor along with a double bedroom and a bathroom with a FREESTANDING BATH. The OPEN PLAN RECEPTION ROOM sits on the first floor measuring an impressive 22°4 x 15°0 providing plenty of space for a full dining table and enjoying a DUAL ASPECT with views overlooking the park while to the rear of the property there is a FITTED KITCHEN featuring doors leading out to the garden and a utility room. The further two bedrooms can be found on the upper floor together with a family bathroom where there is a bath with shower and screen over. There is also a LOFT ROOM with an ensuite to offer additional accommodation. The LANDSCAPED REAR GARDEN is a particular feature here, it provides plenty of seating areas with three tiers of patio bordered by mature shrubs and trees and a handy storage shed to the very rear. Being sold with NO ONWARD CHAIN, this fantastic property would make the PERFECT FAMILY HOME and is not to be missed.