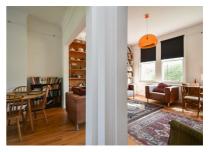

## St. Helens Road, Hastings TN34 2LG Offers in excess of £575,000

4

2

2

A handsome three/four bedroom, four storey TERRACED VICTORIAN HOUSE with an ESTABLISHED REAR GARDEN situated in a sought after location ADJACENT TO ALEXANDRA PARK and within immediate reach of local schools, shops and good transport links. Offering a VERSATILE LAYOUT with generous proportions, the accommodation here is arranged as a bright, BAY FRONTED LIVING ROOM on the ground floor along with a double bedroom and a bathroom with a FREESTANDING BATH. The OPEN PLAN RECEPTION ROOM sits on the first floor measuring an impressive 22°4 x 15°0 providing plenty of space for a full dining table and enjoying a DUAL ASPECT with views overlooking the park while to the rear of the property there is a FITTED KITCHEN featuring doors leading out to the garden and a utility room. The further two bedrooms can be found on the upper floor together with a family bathroom where there is a bath with shower and screen over. There is also a LOFT ROOM with an ensuite to offer additional accommodation. The LANDSCAPED REAR GARDEN is a particular feature here, it provides plenty of seating areas with three tiers of patio bordered by mature shrubs and trees and a handy storage shed to the very rear. Being sold with NO ONWARD CHAIN, this fantastic property would make the PERFECT FAMILY HOME and is not to be missed.