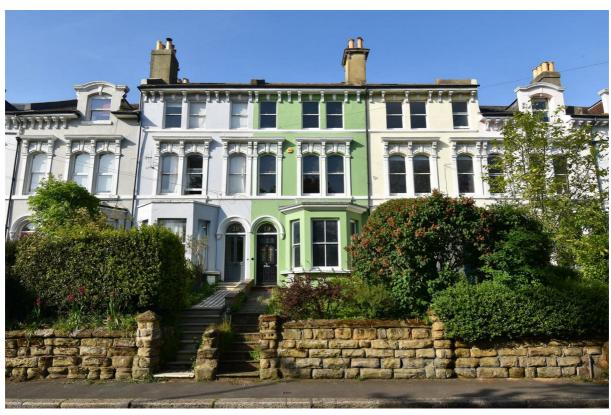

## St. Helens Road, Hastings TN34 2LG Offers in excess of £575,000

4

2

2

A handsome three/four bedroom, four storey TERRACED VICTORIAN HOUSE with an ESTABLISHED REAR GARDEN situated in a sought after location ADJACENT TO ALEXANDRA PARK and within immediate reach of local schools, shops and good transport links. Offering a VERSATILE LAYOUT with generous proportions, the accommodation here is arranged as a bright, BAY FRONTED LIVING ROOM on the ground floor along with a double bedroom and a bathroom with a FREESTANDING BATH. The OPEN PLAN RECEPTION ROOM sits on the first floor measuring an impressive 22°4 x 15°0 providing plenty of space for a full dining table and enjoying a DUAL ASPECT with views overlooking the park while to the rear of the property there is a FITTED KITCHEN featuring doors leading out to the garden and a utility room. The further two bedrooms can be found on the upper floor together with a family bathroom where there is a bath with shower and screen over. There is also a LOFT ROOM with an ensuite to offer additional accommodation. The LANDSCAPED REAR GARDEN is a particular feature here, it provides plenty of seating areas with three tiers of patio bordered by mature shrubs and trees and a handy storage shed to the very rear. Being sold with NO ONWARD CHAIN, this fantastic property would make the PERFECT FAMILY HOME and is not to be missed.