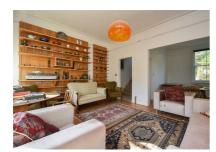

## St. Helens Road, Hastings TN34 2LG Offers in excess of £575,000

4

2

2

A handsome three/four bedroom, four storey TERRACED VICTORIAN HOUSE with an ESTABLISHED REAR GARDEN situated in a sought after location ADJACENT TO ALEXANDRA PARK and within immediate reach of local schools, shops and good transport links. Offering a VERSATILE LAYOUT with generous proportions, the accommodation here is arranged as a bright, BAY FRONTED LIVING ROOM on the ground floor along with a double bedroom and a bathroom with a FREESTANDING BATH. The OPEN PLAN RECEPTION ROOM sits on the first floor measuring an impressive 22°4 x 15°0 providing plenty of space for a full dining table and enjoying a DUAL ASPECT with views overlooking the park while to the rear of the property there is a FITTED KITCHEN featuring doors leading out to the garden and a utility room. The further two bedrooms can be found on the upper floor together with a family bathroom where there is a bath with shower and screen over. There is also a LOFT ROOM with an ensuite to offer additional accommodation. The LANDSCAPED REAR GARDEN is a particular feature here, it provides plenty of seating areas with three tiers of patio bordered by mature shrubs and trees and a handy storage shed to the very rear. Being sold with NO ONWARD CHAIN, this fantastic property would make the PERFECT FAMILY HOME and is not to be missed.