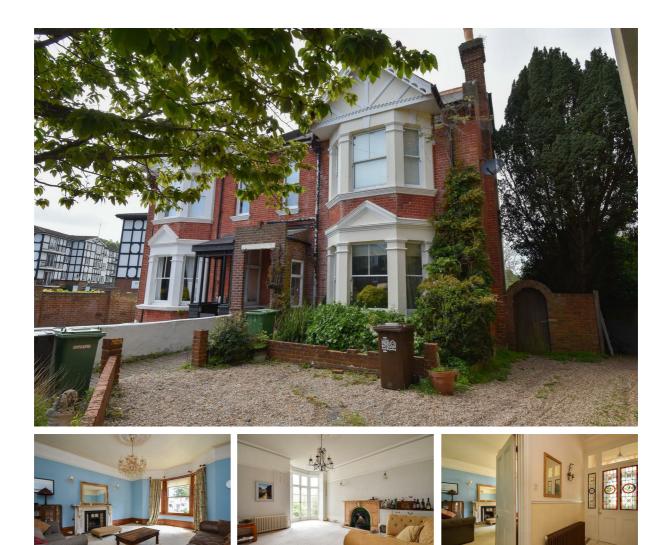

## St. Helens Crescent, Hastings TN34 2EN Offers in excess of £575,000

An impressive semi detached Victorian house with a WEALTH OF ORIGINAL FEATURES situated in a sought after Blacklands setting within walking distance to Alexandra Park. Located within easy reach of primary and secondary schools, good transport links and within walking distance to Hastings Town centre this fantastic property is ENVIABLY POSITIONED FOR FAMILY LIFE. The accommodation enjoys a versatile layout and OFFERS HUGE SCOPE FOR POTENTIAL, you enter in to a large entrance hall on the ground floor where there is a stained glass door and windows, the living room enjoys a large bay window and a feature fireplace and there is a CHARMING BREAKFAST ROOM which leads through to the kitchen at the rear of the property. There is also an additional reception room which measures 18'11 x 14'5 which could be used as a fourth bedroom on the ground floor. The first floor houses three large double bedrooms along with a shower room and a separate w/c. The principal bedroom also benefits from an EN-SUITE SHOWER ROOM. On the lower floor of the house there is a particular feature here, it enjoys a large patio with stairs leading down to a GENEROUS EXPANSE OF LAWN. Being sold with NO ONWARD CHAIN this attractive property is not to be missed.