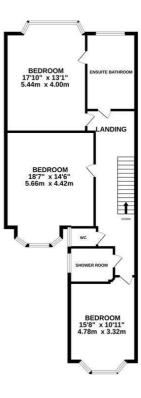

## St. Helens Crescent, Hastings TN34 2EN Offers in excess of £575,000

An impressive semi detached Victorian house with a WEALTH OF ORIGINAL FEATURES situated in a sought after Blacklands setting within walking distance to Alexandra Park. Located within easy reach of primary and secondary schools, good transport links and within walking distance to Hastings Town centre this fantastic property is ENVIABLY POSITIONED FOR FAMILY LIFE. The accommodation enjoys a versatile layout and OFFERS HUGE SCOPE FOR POTENTIAL, you enter in to a large entrance hall on the ground floor where there is a stained glass door and windows, the living room enjoys a large bay window and a feature fireplace and there is a CHARMING BREAKFAST ROOM which leads through to the kitchen at the rear of the property. There is also an additional reception room which measures 18'11 x 14'5 which could be used as a fourth bedroom on the ground floor. The first floor houses three large double bedrooms along with a shower room and a separate w/c. The principal bedroom also benefits from an EN-SUITE SHOWER ROOM. On the lower floor of the house there is a particular feature here, it enjoys a large patio with stairs leading down to a GENEROUS EXPANSE OF LAWN. Being sold with NO ONWARD CHAIN this attractive property is not to be missed.

TOTAL FLOOR AREA: 2895 sq.ft. (269.0 sq.m.) approx. While every attempt has been made to ensure the accuracy of the floorghan contained here, measurements of doors, windows, rooms and any other literary are approximate and no responsibility is taken or any error, omission or mis-statement. This plan is for illustrative purposes only and should be used as such by any prospective purchaser. The services, systems and applicance show have not been tested and no guarantee as to their operability or efficiency can be given. Made with Metropy C3202

LOWER GROUND FLOOR 919 sq.ft. (85.4 sq.m.) approx. GROUND FLOOR 1017 sq.ft. (94.5 sq.m.) approx. FIRST FLOOR 958 sq.ft. (89.0 sq.m.) approx.