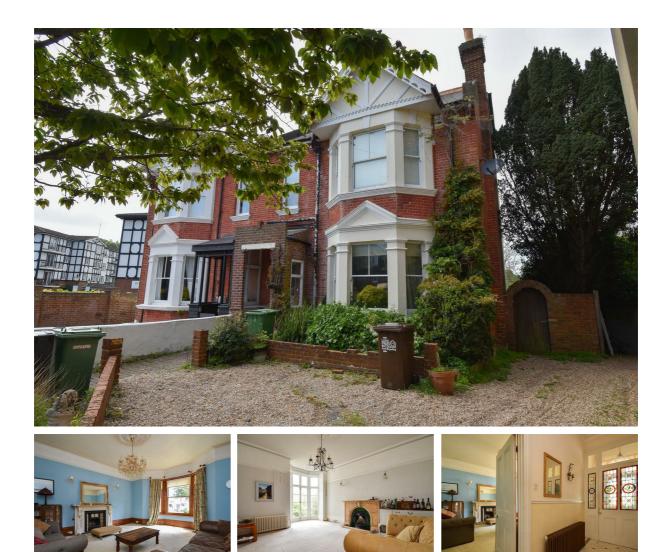

## St. Helens Crescent, Hastings TN34 2EN Offers in excess of £600,000

An impressive semi detached Victorian house with a WEALTH OF ORIGINAL FEATURES situated in a sought after Blacklands setting within walking distance to Alexandra Park. Located within easy reach of primary and secondary schools, good transport links and within walking distance to Hastings Town centre this fantastic property is ENVIABLY POSITIONED FOR FAMILY LIFE. The accommodation enjoys a versatile layout and OFFERS HUGE SCOPE FOR POTENTIAL, you enter in to a large entrance hall on the ground floor where there is a stained glass door and windows, the living room enjoys a large bay window and a feature fireplace and there is a CHARMING BREAKFAST ROOM which leads through to the kitchen at the rear of the property. There is also an additional reception room which measures 18'11 x 14'5 which could be used as a fourth bedroom on the ground floor. The first floor houses three large double bedrooms along with a shower room and a separate w/c. The principal bedroom also benefits from an EN-SUITE SHOWER ROOM. On the lower floor of the house there is a particular feature here, it enjoys a large patio with stairs leading down to a GENEROUS EXPANSE OF LAWN. Being sold with NO ONWARD CHAIN this attractive property is not to be missed.