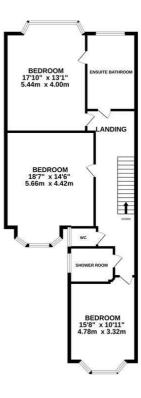

## St. Helens Crescent, Hastings TN34 2EN Offers in excess of £600,000

An impressive semi detached Victorian house with a WEALTH OF ORIGINAL FEATURES situated in a sought after Blacklands setting within walking distance to Alexandra Park. Located within easy reach of primary and secondary schools, good transport links and within walking distance to Hastings Town centre this fantastic property is ENVIABLY POSITIONED FOR FAMILY LIFE. The accommodation enjoys a versatile layout and OFFERS HUGE SCOPE FOR POTENTIAL, you enter in to a large entrance hall on the ground floor where there is a stained glass door and windows, the living room enjoys a large bay window and a feature fireplace and there is a CHARMING BREAKFAST ROOM which leads through to the kitchen at the rear of the property. There is also an additional reception room which measures 18'11 x 14'5 which could be used as a fourth bedroom on the ground floor. The first floor houses three large double bedrooms along with a shower room and a separate w/c. The principal bedroom also benefits from an EN-SUITE SHOWER ROOM. On the lower floor of the house there is a particular feature here, it enjoys a large patio with stairs leading down to a GENEROUS EXPANSE OF LAWN. Being sold with NO ONWARD CHAIN this attractive property is not to be missed.

TOTAL FLOOR AREA: 2895 sq.ft. (269.0 sq.m.) approx. While every attempt has been made to ensure the accuracy of the floorghan contained here, measurements of doors, windows, rooms and any other literary are approximate and no responsibility is taken or any error, omission or mis-statement. This plan is for illustrative purposes only and should be used as such by any prospective purchaser. The services, systems and applicance show have not been tested and no guarantee as to their operability or efficiency can be given. Made with Metropy C3202

LOWER GROUND FLOOR 919 sq.ft. (85.4 sq.m.) approx. GROUND FLOOR 1017 sq.ft. (94.5 sq.m.) approx. FIRST FLOOR 958 sq.ft. (89.0 sq.m.) approx.