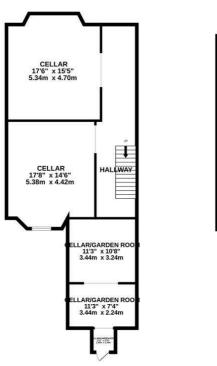

TOTAL FLOOR AREA: 2895 sq.ft. (269.0 sq.m.) approx. While every attempt has been made to ensure the accuracy of the floorghan contained here, measurements of doors, windows, rooms and any other literary are approximate and no responsibility is taken or any error, omission or mis-statement. This plan is for illustrative purposes only and should be used as such by any prospective purchaser. The services, systems and applicance show have not been tested and no guarantee as to their operability or efficiency can be given. Made with Metropy C3202

LOWER GROUND FLOOR 919 sq.ft. (85.4 sq.m.) approx. GROUND FLOOR 1017 sq.ft. (94.5 sq.m.) approx. FIRST FLOOR 958 sq.ft. (89.0 sq.m.) approx.