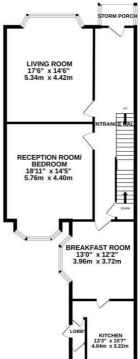

TOTAL FLOOR AREA: 2895 sq.ft. (269.0 sq.m.) approx. While every attempt has been made to ensure the accuracy of the floorghan contained here, measurements of doors, windows, rooms and any other literary are approximate and no responsibility is taken or any error, omission or mis-statement. This plan is for illustrative purposes only and should be used as such by any prospective purchaser. The services, systems and applicance show have not been tested and no guarantee as to their operability or efficiency can be given. Made with Metropy C3202

LOWER GROUND FLOOR 919 sq.ft. (85.4 sq.m.) approx. GROUND FLOOR 1017 sq.ft. (94.5 sq.m.) approx. FIRST FLOOR 958 sq.ft. (89.0 sq.m.) approx.