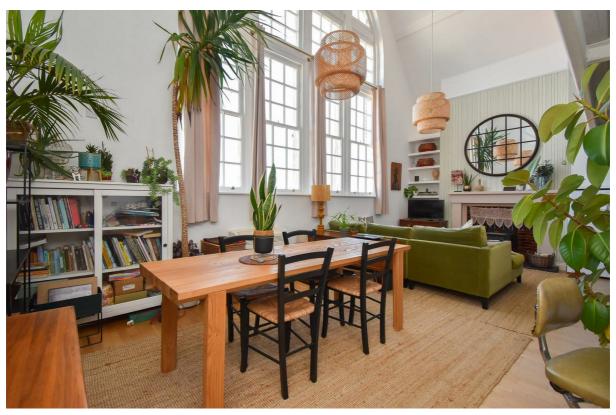

## Croft Road, Hastings TN34 3BF Offers in excess of £250,000

1

A simply stunning ONE BEDROOM, SPLIT LEVEL APARTMENT forming a portion of this former Victorian school. This beautiful home is located just a SHORT STROLL FROM THE BEACH AND HASTINGS OLD TOWN where there are a range of independent eateries and artisan stores. Situated within a PRESTIGIOUS GATED DEVELOPMENT there is ALLOCATED OFF ROAD PARKING and the building showcases a wealth of original features including high ceilings, GENEROUS PROPORTIONS and impressive feature windows which frame FAR REACHING SEA VIEWS. The accommodation here sits on the first floor with a GRAND, OPEN PLAN LIVING SPACE which measures an impressive 23"119"2 providing plenty of room for a full dining table while the MODERN FITTED KITCHEN offers ample storage. There is also a HANDY CLOAKROOM on this floor. There are stairs leading to a MEZZANINE LEVEL which houses the bedroom and a STYLISH SHOWER ROOM. Being sold with a SHARE OF FREEHOLD and NO ONWARD CHAIN this fantastic property would make an ideal first time home or seaside retreat and is not to be missed.