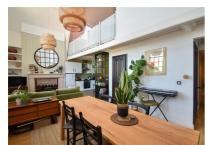

## Croft Road, Hastings TN34 3BF Offers in excess of £250,000

1

A simply stunning ONE BEDROOM, SPLIT LEVEL APARTMENT forming a portion of this former Victorian school. This beautiful home is located just a SHORT STROLL FROM THE BEACH AND HASTINGS OLD TOWN where there are a range of independent eateries and artisan stores. Situated within a PRESTIGIOUS GATED DEVELOPMENT there is ALLOCATED OFF ROAD PARKING and the building showcases a wealth of original features including high ceilings, GENEROUS PROPORTIONS and impressive feature windows which frame FAR REACHING SEA VIEWS. The accommodation here sits on the first floor with a GRAND, OPEN PLAN LIVING SPACE which measures an impressive 23"119"2 providing plenty of room for a full dining table while the MODERN FITTED KITCHEN offers ample storage. There is also a HANDY CLOAKROOM on this floor. There are stairs leading to a MEZZANINE LEVEL which houses the bedroom and a STYLISH SHOWER ROOM. Being sold with a SHARE OF FREEHOLD and NO ONWARD CHAIN this fantastic property would make an ideal first time home or seaside retreat and is not to be missed.