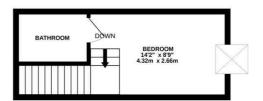

## MEZZANINE LEVEL 188 sq.ft. (17.5 sq.m.) approx.

TOTAL FLOOR AREA: 676 sq.ft. (62.8 sq.m.) approx. is every attempt has been made to ensure the accuracy of the floorplan contained twee, resourcements one, underlined the second training the second training the second training the second training training the second training traini

## Croft Road, Hastings TN34 3BF Offers in excess of £250,000

1

A simply stunning ONE BEDROOM, SPLIT LEVEL APARTMENT forming a portion of this former Victorian school. This beautiful home is located just a SHORT STROLL FROM THE BEACH AND HASTINGS OLD TOWN where there are a range of independent eateries and artisan stores. Situated within a PRESTIGIOUS GATED DEVELOPMENT there is ALLOCATED OFF ROAD PARKING and the building showcases a wealth of original features including high ceilings, GENEROUS PROPORTIONS and impressive feature windows which frame FAR REACHING SEA VIEWS. The accommodation here sits on the first floor with a GRAND, OPEN PLAN LIVING SPACE which measures an impressive 23"119"2 providing plenty of room for a full dining table while the MODERN FITTED KITCHEN offers ample storage. There is also a HANDY CLOAKROOM on this floor. There are stairs leading to a MEZZANINE LEVEL which houses the bedroom and a STYLISH SHOWER ROOM. Being sold with a SHARE OF FREEHOLD and NO ONWARD CHAIN this fantastic property would make an ideal first time home or seaside retreat and is not to be missed.