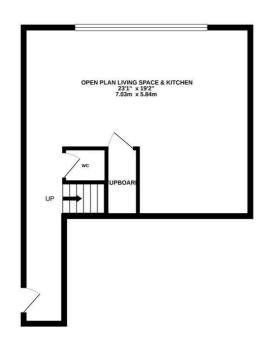

## FIRST FLOOR 488 sq.ft. (45.3 sq.m.) approx.

## Croft Road, Hastings TN34 3BF Offers in excess of £250,000

1

A simply stunning ONE BEDROOM, SPLIT LEVEL APARTMENT forming a portion of this former Victorian school. This beautiful home is located just a SHORT STROLL FROM THE BEACH AND HASTINGS OLD TOWN where there are a range of independent eateries and artisan stores. Situated within a PRESTIGIOUS GATED DEVELOPMENT there is ALLOCATED OFF ROAD PARKING and the building showcases a wealth of original features including high ceilings, GENEROUS PROPORTIONS and impressive feature windows which frame FAR REACHING SEA VIEWS. The accommodation here sits on the first floor with a GRAND, OPEN PLAN LIVING SPACE which measures an impressive 23"119"2 providing plenty of room for a full dining table while the MODERN FITTED KITCHEN offers ample storage. There is also a HANDY CLOAKROOM on this floor. There are stairs leading to a MEZZANINE LEVEL which houses the bedroom and a STYLISH SHOWER ROOM. Being sold with a SHARE OF FREEHOLD and NO ONWARD CHAIN this fantastic property would make an ideal first time home or seaside retreat and is not to be missed.