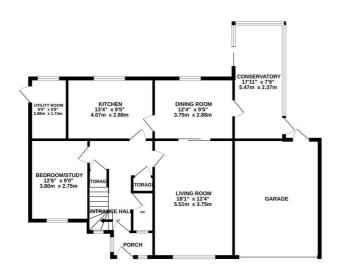

hall there is a BRIGHT LIVING SPACE which relishes a DUAL ASPECT with sliding doors leading through to the DINING ROOM where there is plenty of space for a full dining table and access to the CONSERVATORY beyond. The FITED KITCHEN is separate offering ample storage and there is also a UTILITY ROOM. One of the five bedrooms is located on the ground floor, it is currently being used as a study and a there is also a downstairs cloakroom. The first floor houses four further double bedrooms and a family bathroom, the particularly spacious main bedroom also benefits from an EN-SUITE bathroom and built in storage. The garden is a particular feature here, it offers a GENEROUS EXPANSE OF LAWN bordered

## GROUND FLOOR 1178 sq.ft. (109.4 sq.m.) approx.

## 1ST FLOOR 709 sq.ft. (65.9 sq.m.) approx.





TOTAL FLOOR AREA: 1887 sq.ft. (175.3 sq.m.) approx.

ry attempt has been made to resize the accuracy of the floorplan contained free, measurements,
windows; nown and may other times supply more than 150 sq. floorplan contained false for any error,
or mis-statement. This plan is for flustrative purposes only and should be used as such by any
purchaser. The service, systems and adjustices shown have not been tested and no guarantee
as to their operability or efficiency, can be given.

Made with Meteopie x5024