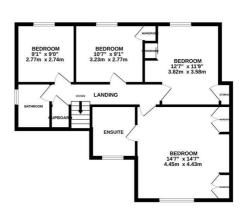

## 1ST FLOOR 709 sq.ft. (65.9 sq.m.) approx.

TOTAL FLOOR AREA: 1887 sq.ft. (175.3 sq.m.) approx.

ry attempt has been made to resize the accuracy of the floorplan contained free, measurements,
windows; nown and may other times supply more than 150 sq. floorplan contained false for any error,
or mis-statement. This plan is for flustrative purposes only and should be used as such by any
purchaser. The service, systems and adjustices shown have not been tested and no guarantee
as to their operability or efficiency, can be given.