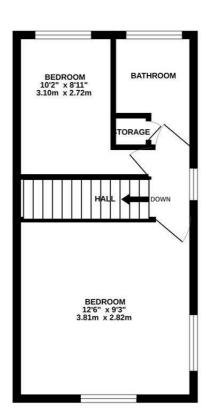

## 1ST FLOOR 322 sq.ft. (29.9 sq.m.) approx.

TOTAL FLOOR AREA: 643 sq.ft. (59.7 sq.m.) approx.

right has been made to ensure the accuracy of the floorplan contained here, measurements,
statement. This plan is for illustrative purposes only and should be used as such by any
asser. The services, systems and applicanes shown have not been tested and no guarantee
as to there operability or efficiency can be given.