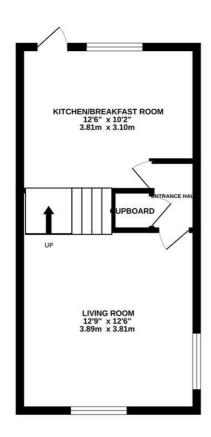

to London. The accommodation here is arranged as a bright, DUAL ASPECT LIVING ROOM which sits at the front of the property while the FITTED KITCHEN/DINER spans the rear and enjoys access out to the rear garden. The first floor houses two bedrooms together with a STYLISH FAMILY BATHROOM where there is a bath with shower and screen over. The ENCLOSED REAR GARDEN offers a versatile space, providing a large patio area off of the kitchen creating an idyllic spot to DINE AL-FRESCO followed by two tiered levels while to the front of the property there is a DRIVEWAY providing off road parking for two vehicles. Situated in a sought after location this fantastic property would make the PERFECT FAMILY HOME.

GROUND FLOOR 322 sq.ft. (29.9 sq.m.) approx.

## 1ST FLOOR 322 sq.ft. (29.9 sq.m.) approx.





TOTAL FLOOR AREA: 643 sq.ft. (59.7 sq.m.) approx.

right has been made to ensure the accuracy of the floorplan contained here, measurements,
statement. This plan is for illustrative purposes only and should be used as such by any
asser. The services, systems and applicanes shown have not been tested and no guarantee
as to there operability or efficiency can be given.