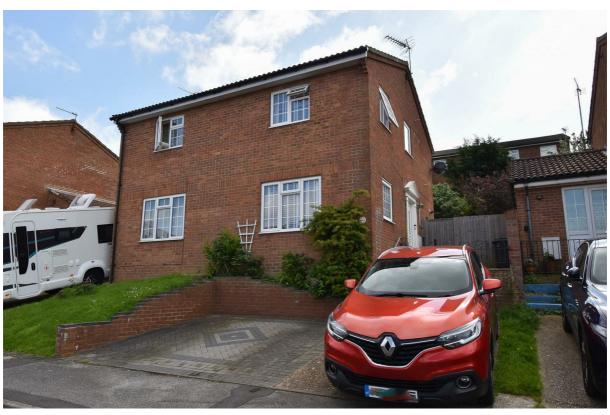

## Muirfield Rise, St. Leonards-On-Sea TN38 OXL Offers in excess of £270,000

2

1

A beautifully presented two bedroom SEMI DETACHED FAMILY HOME with OFF ROAD PARKING located in a sought after WEST ST. LEONARDS LOCATION. It's just a short stroll from good primary and secondary schools, local shops and West St. Leonards railway station offering connections to London. The accommodation here is arranged as a bright, DUAL ASPECT LIVING ROOM which sits at the front of the property while the FITTED KITCHEN/DINER spans the rear and enjoys access out to the rear garden. The first floor houses two bedrooms together with a STYLISH FAMILY BATHROOM where there is a bath with shower and screen over. The ENCLOSED REAR GARDEN offers a versatile space, providing a large patio area off of the kitchen creating an idyllic spot to DINE AL-FRESCO followed by two tiered levels while to the front of the property there is a DRIVEWAY providing off road parking for two vehicles. Situated in a sought after location this fantastic property would make the PERFECT FAMILY HOME.