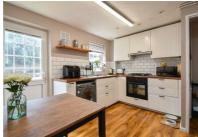

## Muirfield Rise, St. Leonards-On-Sea TN38 OXL Offers in excess of £270,000

2

1

A beautifully presented two bedroom SEMI DETACHED FAMILY HOME with OFF ROAD PARKING located in a sought after WEST ST. LEONARDS LOCATION. It's just a short stroll from good primary and secondary schools, local shops and West St. Leonards railway station offering connections to London. The accommodation here is arranged as a bright, DUAL ASPECT LIVING ROOM which sits at the front of the property while the FITTED KITCHEN/DINER spans the rear and enjoys access out to the rear garden. The first floor houses two bedrooms together with a STYLISH FAMILY BATHROOM where there is a bath with shower and screen over. The ENCLOSED REAR GARDEN offers a versatile space, providing a large patio area off of the kitchen creating an idyllic spot to DINE AL-FRESCO followed by two tiered levels while to the front of the property there is a DRIVEWAY providing off road parking for two vehicles. Situated in a sought after location this fantastic property would make the PERFECT FAMILY HOME.