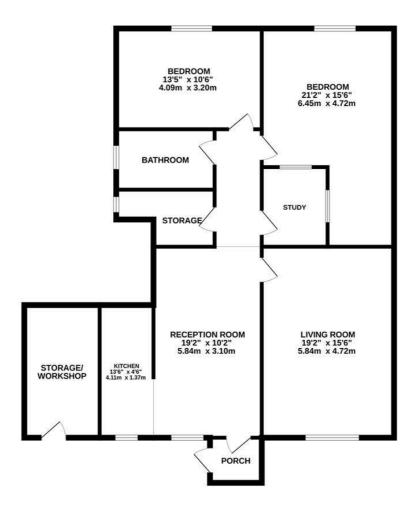

## LOWER GROUND FLOOR 1317 sq.ft. (122.3 sq.m.) approx.

TOTAL FLOOR AREA: 1317 sq.ft. (122.3 sq.m.) approx. empt has been made to ensure the accuracy of the floorplan contained here, measurements we, rooms and any other items are approximate and on responsibility is taken for any error, is-statement. This plan is for illustrative purposes only and should be used as such by any hake. The service, systems and appliances shown have not been tested and no guarantee