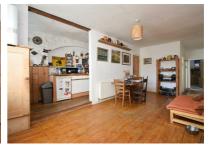

## The Uplands, St. Leonards-On-Sea TN38 OHL Offers in excess of £475,000

2

2

1

An impressive two bedroom GARDEN APARTMENT positioned in one of St. Leonards most sought after addresses. It's enviably placed within walking distance to St. Leonards gardens, the beach and the hub of St. Leonards On sea which offers a collection of independent stores, galleries, award winning restaurants and a mainline railway station with connections to London. Accessed via a PRIVATE ENTRANCE and spanning the lower floor of this attractive Grade II listed residence this spacious property enjoys a VERSATILE LAYOUT which is arranged as a large dining room which is open to the galley kitchen. There is a SPACIOUS LIVING ROOM which enjoys an outlook of the private garden, a SEPARATE STUDY and large storage cupboard with a window. Both bedrooms are well proportioned double rooms and there is a large family bathroom. Externally the PRIVATE REAR GARDEN provides a tranquil space to dine al-fresco and there is an EXTERNAL STORAGE CUPBOARD which subject to necessary consent could provide additional accommodation. Enjoying a private garden and unrivalled setting this RARELY AVAILABLE property is not to be missed.