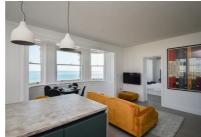

## Warrior Square, St Leonards-On-Sea TN37 6BA Offers in excess of £370,000

An exceptional two bedroom seafront apartment with PANORAMIC SEA VIEWS situated in an UNRIVALLED LOCATION ADJACENT TO THE BEACH and Warrior Square Gardens. The hub of St. Leonards-On-Sea is also within immediate reach and provides a collection of artisan shops, art galleries, eateries along with a mainline railway station with connections to London. The accommodation here has UNDERGONE EXTENSIVE RESTORATION and is PRESENTED TO AN IMPECCABLY HIGH STANDARD with an impressive dual aspect open plan living space which has been fitted with a NEWLY INSTALLED KITCHEN that houses integrated appliances complimented with polished concrete worktops, POLISHED CONCRETE FLOORING flows throughout the third floor apartment and is fitted with underfloor heating. There are two well proportioned double bedrooms which enjoy panelled walls and wall lighting together with a FULLY TILED FAMILY BATHROOM which benefits from high end fittings. The principal bedroom showcases a large bay window which frames direct sea views and the bedroom wraps around in to a DRESSING AREA WITH A CONTEMPORARY EN-SUITE shower room. Properties of this superiority are rarely available, being sold with NO ONWARD CHAIN it's not to be missed.