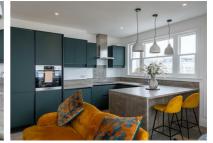

## Warrior Square, St Leonards-On-Sea TN37 6BA Offers in excess of £370,000

An exceptional two bedroom seafront apartment with PANORAMIC SEA VIEWS situated in an UNRIVALLED LOCATION ADJACENT TO THE BEACH and Warrior Square Gardens. The hub of St. Leonards-On-Sea is also within immediate reach and provides a collection of artisan shops, art galleries, eateries along with a mainline railway station with connections to London. The accommodation here has UNDERGONE EXTENSIVE RESTORATION and is PRESENTED TO AN IMPECCABLY HIGH STANDARD with an impressive dual aspect open plan living space which has been fitted with a NEWLY INSTALLED KITCHEN that houses integrated appliances complimented with polished concrete worktops, POLISHED CONCRETE FLOORING flows throughout the third floor apartment and is fitted with underfloor heating. There are two well proportioned double bedrooms which enjoy panelled walls and wall lighting together with a FULLY TILED FAMILY BATHROOM which benefits from high end fittings. The principal bedroom showcases a large bay window which frames direct sea views and the bedroom wraps around in to a DRESSING AREA WITH A CONTEMPORARY EN-SUITE shower room. Properties of this superiority are rarely available, being sold with NO ONWARD CHAIN it's not to be missed.