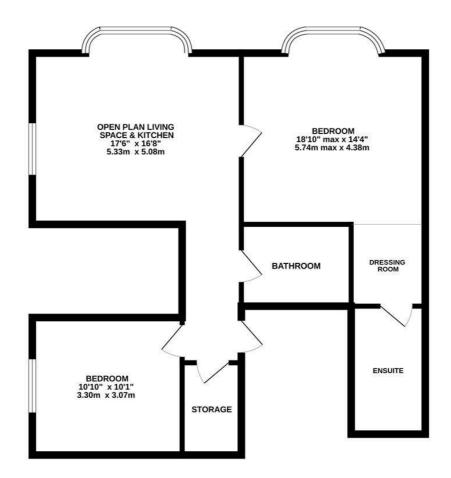

## SECOND FLOOR 797 sq.ft. (74.1 sq.m.) approx.

TOTAL FLOOR AREA: 797 sq.ft. (74.1 sq.m.) approx, righ has been made to ensure the accuracy of the Scorpian contained here, measurements, cross and any other items are approximate and no responsibility is taken for any error, statement. This plan is for illustrative purposes only and should be used as such by any sear. The services, systems and applicances shown have not been tested and no guarantee and the search of the search