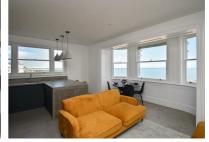

## Warrior Square, St Leonards-On-Sea TN37 6BA Offers in excess of £370,000

An exceptional two bedroom seafront apartment with PANORAMIC SEA VIEWS situated in an UNRIVALLED LOCATION ADJACENT TO THE BEACH and Warrior Square Gardens. The hub of St. Leonards-On-Sea is also within immediate reach and provides a collection of artisan shops, art galleries, eateries along with a mainline railway station with connections to London. The accommodation here has UNDERGONE EXTENSIVE RESTORATION and is PRESENTED TO AN IMPECCABLY HIGH STANDARD with an impressive dual aspect open plan living space which has been fitted with a NEWLY INSTALLED KITCHEN that houses integrated appliances complimented with polished concrete worktops, POLISHED CONCRETE FLOORING flows throughout the third floor apartment and is fitted with underfloor heating. There are two well proportioned double bedrooms which enjoy panelled walls and wall lighting together with a FULLY TILED FAMILY BATHROOM which benefits from high end fittings. The principal bedroom showcases a large bay window which frames direct sea views and the bedroom wraps around in to a DRESSING AREA WITH A CONTEMPORARY EN-SUITE shower room. Properties of this superiority are rarely available, being sold with NO ONWARD CHAIN it's not to be missed.