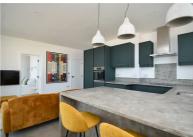

## Warrior Square, St Leonards-On-Sea TN37 6BA Offers in excess of £370,000

An exceptional two bedroom seafront apartment with PANORAMIC SEA VIEWS situated in an UNRIVALLED LOCATION ADJACENT TO THE BEACH and Warrior Square Gardens. The hub of St. Leonards-On-Sea is also within immediate reach and provides a collection of artisan shops, art galleries, eateries along with a mainline railway station with connections to London. The accommodation here has UNDERGONE EXTENSIVE RESTORATION and is PRESENTED TO AN IMPECCABLY HIGH STANDARD with an impressive dual aspect open plan living space which has been fitted with a NEWLY INSTALLED KITCHEN that houses integrated appliances complimented with polished concrete worktops, POLISHED CONCRETE FLOORING flows throughout the third floor apartment and is fitted with underfloor heating. There are two well proportioned double bedrooms which enjoy panelled walls and wall lighting together with a FULLY TILED FAMILY BATHROOM which benefits from high end fittings. The principal bedroom showcases a large bay window which frames direct sea views and the bedroom wraps around in to a DRESSING AREA WITH A CONTEMPORARY EN-SUITE shower room. Properties of this superiority are rarely available, being sold with NO ONWARD CHAIN it's not to be missed.