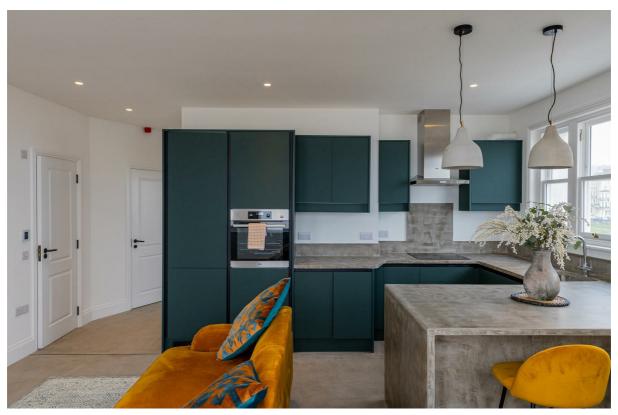

## Warrior Square, St Leonards-On-Sea TN37 6BA Offers in excess of £370,000

An exceptional two bedroom seafront apartment with PANORAMIC SEA VIEWS situated in an UNRIVALLED LOCATION ADJACENT TO THE BEACH and Warrior Square Gardens. The hub of St. Leonards-On-Sea is also within immediate reach and provides a collection of artisan shops, art galleries, eateries along with a mainline railway station with connections to London. The accommodation here has UNDERGONE EXTENSIVE RESTORATION and is PRESENTED TO AN IMPECCABLY HIGH STANDARD with an impressive dual aspect open plan living space which has been fitted with a NEWLY INSTALLED KITCHEN that houses integrated appliances complimented with polished concrete worktops, POLISHED CONCRETE FLOORING flows throughout the third floor apartment and is fitted with underfloor heating. There are two well proportioned double bedrooms which enjoy panelled walls and wall lighting together with a FULLY TILED FAMILY BATHROOM which benefits from high end fittings. The principal bedroom showcases a large bay window which frames direct sea views and the bedroom wraps around in to a DRESSING AREA WITH A CONTEMPORARY EN-SUITE shower room. Properties of this superiority are rarely available, being sold with NO ONWARD CHAIN it's not to be missed.