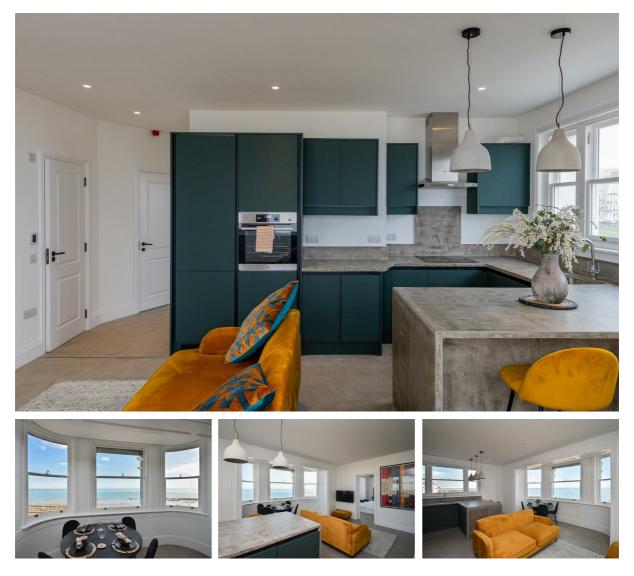

## Warrior Square, St Leonards-On-Sea TN37 6BA Offers in excess of £395,000

An exceptional two bedroom seafront apartment with PANORAMIC SEA VIEWS situated in an UNRIVALLED LOCATION ADJACENT TO THE BEACH and Warrior Square Gardens. The hub of St. Leonards-On-Sea is also within immediate reach and provides a collection of artisan shops, art galleries, eateries along with a mainline railway station with connections to London. The accommodation here has UNDERGONE EXTENSIVE RESTORATION and is PRESENTED TO AN IMPECCABLY HIGH STANDARD with an impressive dual aspect open plan living space which has been fitted with a NEWLY INSTALLED KITCHEN that houses integrated appliances complimented with polished concrete worktops, POLISHED CONCRETE FLOORING flows throughout the third floor apartment and is fitted with underfloor heating. There are two well proportioned double bedrooms which enjoy panelled walls and wall lighting together with a FULLY TILED FAMILY BATHROOM which benefits from high end fittings. The principal bedroom showcases a large bay window which firmes direct sea views and the bedroom wraps around in to a DRESSING AREA WITH A CONTEMPORARY EN-SUITE shower room. Properties of this superiority are rarely available, being sold with NO ONWARD CHAIN it's not to be missed.