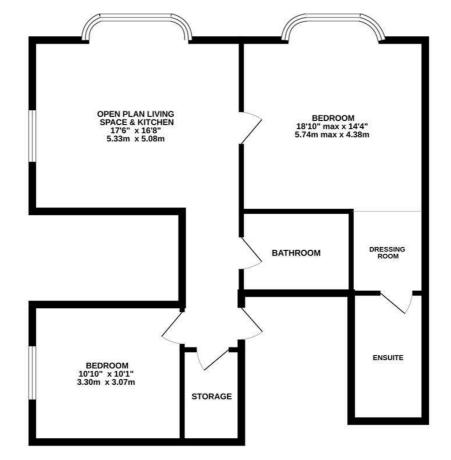

TOTAL FLOOR AREA : 797 sq.ft. (74.1 sq.m.) approx. White every attempt has been made to ensure the accuracy of the floorplan contained here, measurements of doors, welverk, rooms and any order ferms are approximate and no responsibility is taken to any error, prospective purchase. The services, systems and appliances shown have not been tested and no guarantee as to their openability of efforting can be given.

SECOND FLOOR 797 sq.ft. (74.1 sq.m.) approx.