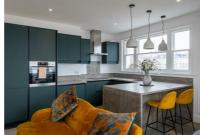

## Warrior Square, St Leonards-On-Sea TN37 6BA Offers in excess of £425,000

2

1

2

An exceptional two bedroom seafront apartment with PANORAMIC SEA VIEWS situated in an UNRIVALLED LOCATION ADJACENT TO THE BEACH and Warrior Square Gardens. The hub of St. Leonards-On-Sea is also within immediate reach and provides a collection of artisan shops, art galleries, eateries along with a mainline railway station with connections to London. The accommodation here has UNDERGONE EXTENSIVE RESTORATION and is PRESENTED TO AN IMPECCABLY HIGH STANDARD with an impressive dual aspect open plan living space which has been fitted with a NEWLY INSTALLED KITCHEN that houses integrated appliances complimented with polished concrete worktops, POLISHED CONCRETE FLOORING flows throughout the second floor apartment and is fitted with underfloor heating. There are two well proportioned double bedrooms which enjoy panelled walls and wall lighting together with a FULLY TILED FAMILY BATHROOM which benefits from high end fittings. The principal bedroom showcases a large bay window which frames direct sea views and the bedroom wraps around in to a DRESSING AREA WITH A CONTEMPORARY ENSURE SHOWER TOOM. Properties of this superiority are rarely available, being sold with NO ONWARD CHAIN it's not to be missed.