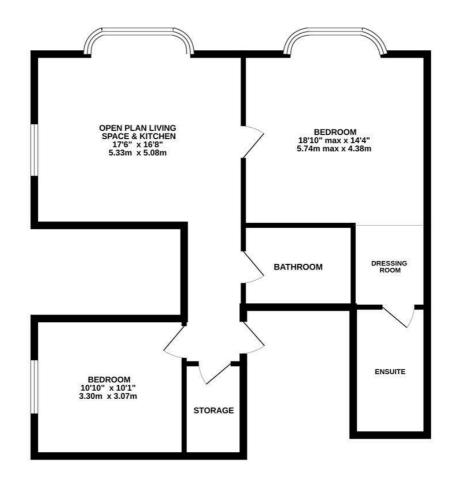

## SECOND FLOOR 797 sq.ft. (74.1 sq.m.) approx.

TOTAL FLOOR AREA: 797 sq.ft. (74.1 sq.m.) approx. rpt has been made to ensure the accuracy of the floorpian contained here, measurements rs., comma and any other items are approximate and no responsibility is taken for any error, as the services, systems and appliances shown have no been tested and no guarantee as to their openability or efficiency; can be given. Made with Meteopols, 62024.