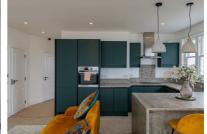

## Warrior Square, St Leonards-On-Sea TN37 6BA Offers in excess of £425,000

2

1

2

An exceptional two bedroom seafront apartment with PANORAMIC SEA VIEWS situated in an UNRIVALLED LOCATION ADJACENT TO THE BEACH and Warrior Square Gardens. The hub of St. Leonards-On-Sea is also within immediate reach and provides a collection of artisan shops, art galleries, eateries along with a mainline railway station with connections to London. The accommodation here has UNDERGONE EXTENSIVE RESTORATION and is PRESENTED TO AN IMPECCABLY HIGH STANDARD with an impressive dual aspect open plan living space which has been fitted with a NEWLY INSTALLED KITCHEN that houses integrated appliances complimented with polished concrete worktops, POLISHED CONCRETE FLOORING flows throughout the second floor apartment and is fitted with underfloor heating. There are two well proportioned double bedrooms which enjoy panelled walls and wall lighting together with a FULLY TILED FAMILY BATHROOM which benefits from high end fittings. The principal bedroom showcases a large bay window which frames direct sea views and the bedroom wraps around in to a DRESSING AREA WITH A CONTEMPORARY ENSURE SHOWER TOOM. Properties of this superiority are rarely available, being sold with NO ONWARD CHAIN it's not to be missed.