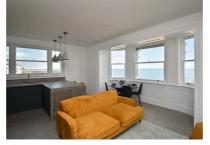

## Warrior Square, St Leonards-On-Sea TN37 6BA Offers in excess of £425,000

2

1

2

An exceptional two bedroom seafront apartment with PANORAMIC SEA VIEWS situated in an UNRIVALLED LOCATION ADJACENT TO THE BEACH and Warrior Square Gardens. The hub of St. Leonards-On-Sea is also within immediate reach and provides a collection of artisan shops, art galleries, eateries along with a mainline railway station with connections to London. The accommodation here has UNDERGONE EXTENSIVE RESTORATION and is PRESENTED TO AN IMPECCABLY HIGH STANDARD with an impressive dual aspect open plan living space which has been fitted with a NEWLY INSTALLED KITCHEN that houses integrated appliances complimented with polished concrete worktops, POLISHED CONCRETE FLOORING flows throughout the second floor apartment and is fitted with underfloor heating. There are two well proportioned double bedrooms which enjoy panelled walls and wall lighting together with a FULLY TILED FAMILY BATHROOM which benefits from high end fittings. The principal bedroom showcases a large bay window which frames direct sea views and the bedroom wraps around in to a DRESSING AREA WITH A CONTEMPORARY ENSURE SHOWER TOOM. Properties of this superiority are rarely available, being sold with NO ONWARD CHAIN it's not to be missed.