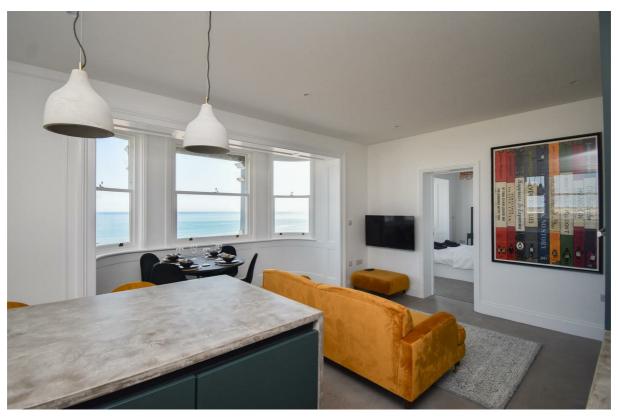

## Warrior Square, St Leonards-On-Sea TN37 6BA Offers in excess of £425,000

2

1

2

An exceptional two bedroom seafront apartment with PANORAMIC SEA VIEWS situated in an UNRIVALLED LOCATION ADJACENT TO THE BEACH and Warrior Square Gardens. The hub of St. Leonards-On-Sea is also within immediate reach and provides a collection of artisan shops, art galleries, eateries along with a mainline railway station with connections to London. The accommodation here has UNDERGONE EXTENSIVE RESTORATION and is PRESENTED TO AN IMPECCABLY HIGH STANDARD with an impressive dual aspect open plan living space which has been fitted with a NEWLY INSTALLED KITCHEN that houses integrated appliances complimented with polished concrete worktops, POLISHED CONCRETE FLOORING flows throughout the second floor apartment and is fitted with underfloor heating. There are two well proportioned double bedrooms which enjoy panelled walls and wall lighting together with a FULLY TILED FAMILY BATHROOM which benefits from high end fittings. The principal bedroom showcases a large bay window which frames direct sea views and the bedroom wraps around in to a DRESSING AREA WITH A CONTEMPORARY ENSURE SHOWER TOOM. Properties of this superiority are rarely available, being sold with NO ONWARD CHAIN it's not to be missed.