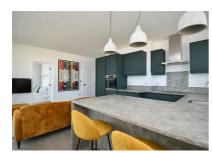

## Warrior Square, St Leonards-On-Sea TN37 6BA Offers in excess of £425,000

2

1

2

An exceptional two bedroom seafront apartment with PANORAMIC SEA VIEWS situated in an UNRIVALLED LOCATION ADJACENT TO THE BEACH and Warrior Square Gardens. The hub of St. Leonards-On-Sea is also within immediate reach and provides a collection of artisan shops, art galleries, eateries along with a mainline railway station with connections to London. The accommodation here has UNDERGONE EXTENSIVE RESTORATION and is PRESENTED TO AN IMPECCABLY HIGH STANDARD with an impressive dual aspect open plan living space which has been fitted with a NEWLY INSTALLED KITCHEN that houses integrated appliances complimented with polished concrete worktops, POLISHED CONCRETE FLOORING flows throughout the second floor apartment and is fitted with underfloor heating. There are two well proportioned double bedrooms which enjoy panelled walls and wall lighting together with a FULLY TILED FAMILY BATHROOM which benefits from high end fittings. The principal bedroom showcases a large bay window which frames direct sea views and the bedroom wraps around in to a DRESSING AREA WITH A CONTEMPORARY ENSURE SHOWER TOOM. Properties of this superiority are rarely available, being sold with NO ONWARD CHAIN it's not to be missed.