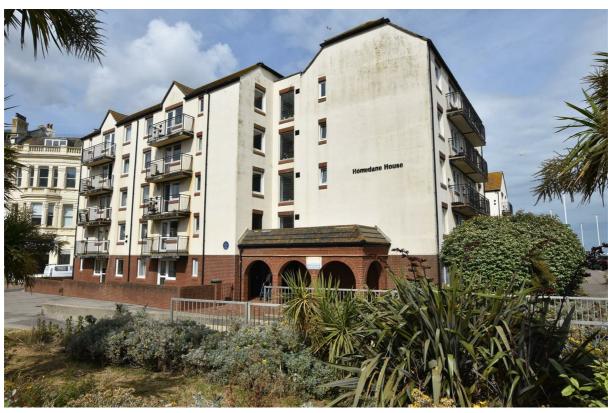

## Denmark Place, Hastings TN34 1PQ Offers in excess of £90,000

1

A well presented one bedroom RETIREMENT APARTMENT with direct sea views and a private BALCONY situated on the SECOND FLOOR of this popular MANAGED BLOCK for the OVER 60's. There are COMMUNAL FACILITIES to be enjoyed by the residents including a communal lift, a laundry room and communal gardens. There is also secure under ground parking subject to availability. It's located in an enviable seafront position, just a short stroll from Hastings mainline railway station, Hastings Town Centre and the local shops in Hastings Old Town. The accommodation here enjoys a FRONT ASPECT and is arranged as a BRIGHT LIVING SPACE which measures 15'1 x 10'0 with access out to the private SEAFRONT FACING BALCONY. The FITTED KITCHEN is accessed via the living room and there is a generous bedroom which benefits from a BUILT-IN WARDROBE along with a bathroom. Being sold with NO ONWARD CHAIN this fantastic property is not to be missed.