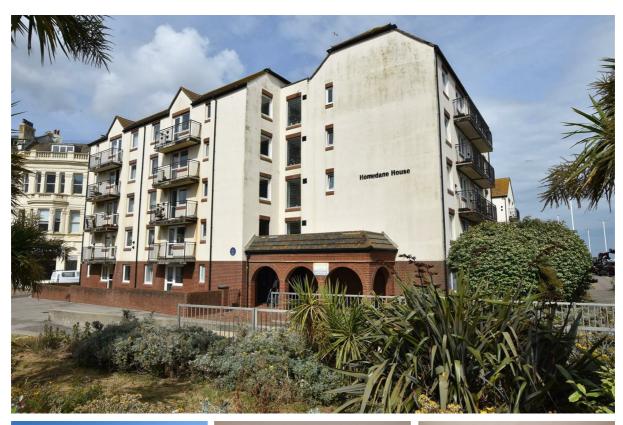

## Denmark Place, Hastings TN34 1PQ Offers in excess of £110,000

1

-

A well presented one bedroom RETIREMENT APARTMENT with direct sea views and a private BALCONY situated on the SECOND FLOOR of this popular MANAGED BLOCK for the OVER 60's. There are COMMUNAL FACILITIES to be enjoyed by the residents including a communal lift, a laundry room and communal gardens. There is also secure under ground parking subject to availability. It's located in an enviable seafront position, just a short stroll from Hastings mainline railway station, Hastings Town Centre and the local shops in Hastings Old Town. The accommodation here enjoys a FRONT ASPECT and is arranged as a BRIGHT LIVING SPACE which measures 15'1 x 10'0 with access out to the private SEAFRONT FACING BALCONY. The FITTED KITCHEN is accessed via the living room and there is a generous bedroom which benefits from a BUILT-IN WARDROBE along with a bathroom. Being sold with NO ONWARD CHAIN this fantastic property is not to be missed.