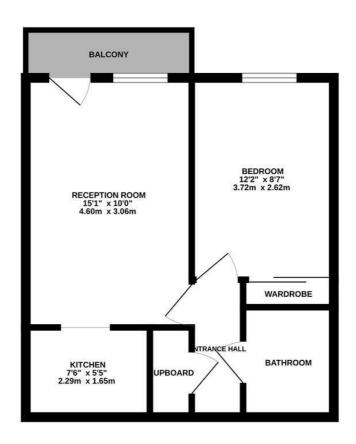

## SECOND FLOOR 382 sq.ft. (35.5 sq.m.) approx.

TOTAL FLOOR AREA: 382 sq.ft. (35.5 sq.m.) approx, were yaterept has been made to ensure the accuracy of the floorpian contained here, measurements, the property of the second second