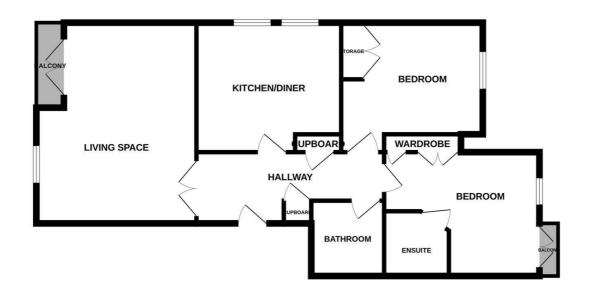

## FIRST FLOOR 819 sq.ft. (76.1 sq.m.) approx.

TOTAL FLOOR AREA: 819 sq.ft. (76.1 sq.m.) approx.

Whilst every attempt has been made to ensure the accuracy of the floorplan contained here, measurements of doors, windows, rooms and any offer firems are approximate and no responsibility is taken for any error, omission or mis-statement. This plan is for illustrative purposes only and should be used as such by any prospective purchaser. The services, systems and appliances shown have not been tested and no guaranter as to their operations of the properties of