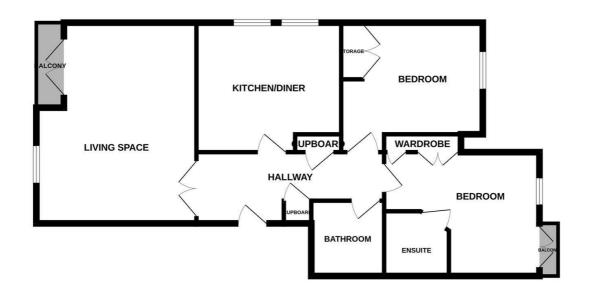

## FIRST FLOOR 819 sq.ft. (76.1 sq.m.) approx.

TOTAL FLOOR AREA: 819 sq.ft. (76.1 sq.m.) approx.

Whilst every attempt has been made to ensure the accuracy of the floorplan contained here, measurements of doors, windows, rooms and any other firems are approximate and no responsibility is taken for any error, omission or mis-statement. This plan is for illustrative purposes only and should be used as such by any prospective purchaser. The services, systems and appliances shown have not been tested and no guaranter as to their operations of the properties of