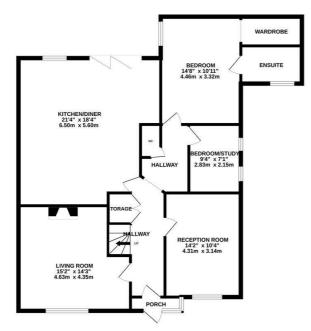

Oakwood Close, Hastings TN34 2JF Offers in excess of £580,000

Beautifully presented four/five bedroom DETACHED CHALET STYLE BUNGALOW with OFF ROAD PARKING set in a SOUGHT AFTER BLACKLANDS LOCATION. It's enviably placed for access to popular primary and secondary schools, good transport links, St. Helens Woods and Alexandra Park. Nestled in a QUIET CUL-DE-SAC, the accommodation here offers a VERSATILE LAYOUT perfect for family life. The ground floor is arranged as a BRIGHT LIVING ROOM which enjoys a feature fireplace and a front aspect while the MODERN KITCHEN/DINER spans the rear of the property measuring an impressive 21'4 x 18'4 with BI-FOLDING DOORS leading out to the rear garden. The kitchen is fitted with CONTEMPORARY UNITS housing INTEGRATED APPLIANCES to offer ample storage and worktop space along with a handy BREAKFAST BAR to create the ideal sociable setting. There is a SECOND RECEPTION ROOM, currently being used as a cinema room along with the master bedroom, a study and DOWNSTAIRS CLOAKROOM. The master bedroom also benefits from an ENSUITE SHOWER ROOM and a WALK-IN WARDROBE SPACE. The further three bedrooms can be

1ST FLOOR 584 sq.ft. (54.2 sq.m.) approx.

TOTAL FLOOR AREA: 1734 sq.ft. (161.1 sq.m.) approx. Whilst every attempt has been made to ensure the accuracy of the floorplan contained here, measurements of doors, window, norms and ary other times are approaches and no regrossibility is taken hor any error, omission or mis-statement. This plan is for illustrative purposes only and should be used as such by any prospective purchaser. The services, systems and applaces: show have not been tested and no guarantee as to their operability or efficiency can be given.