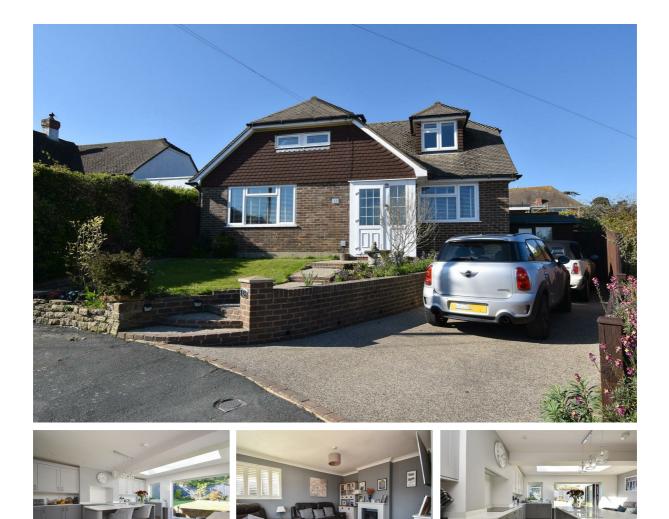

Oakwood Close, Hastings TN34 2JF Offers in excess of £580,000

Beautifully presented four/five bedroom DETACHED CHALET STYLE BUNGALOW with OFF ROAD PARKING set in a SOUGHT AFTER BLACKLANDS LOCATION. It's enviably placed for access to popular primary and secondary schools, good transport links, St. Helens Woods and Alexandra Park. Nestled in a QUIET CUL-DE-SAC, the accommodation here offers a VERSATILE LAYOUT perfect for family life. The ground floor is arranged as a BRIGHT LIVING ROOM which enjoys a feature fireplace and a front aspect while the MODERN KITCHEN/DINER spans the rear of the property measuring an impressive 21'4 x 18'4 with BI-FOLDING DOORS leading out to the rear garden. The kitchen is fitted with CONTEMPORARY UNITS housing INTEGRATED APPLIANCES to offer ample storage and worktop space along with a handy BREAKFAST BAR to create the ideal sociable setting. There is a SECOND RECEPTION ROOM, currently being used as a cinema room along with the master bedroom, a study and DOWNSTAIRS CLOAKROOM. The master bedroom also benefits from an ENSUITE SHOWER ROOM and a WALK-IN WARDROBE SPACE. The further three bedrooms can be