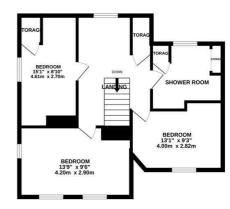

Oakwood Close, Hastings TN34 2JF Offers in excess of £580,000

Beautifully presented four/five bedroom DETACHED CHALET STYLE BUNGALOW with OFF ROAD PARKING set in a SOUGHT AFTER BLACKLANDS LOCATION. It's enviably placed for access to popular primary and secondary schools, good transport links, St. Helens Woods and Alexandra Park. Nestled in a QUIET CUL-DE-SAC, the accommodation here offers a VERSATILE LAYOUT perfect for family life. The ground floor is arranged as a BRIGHT LIVING ROOM which enjoys a feature fireplace and a front aspect while the MODERN KITCHEN/DINER spans the rear of the property measuring an impressive 21'4 x 18'4 with BI-FOLDING DOORS leading out to the rear garden. The kitchen is fitted with CONTEMPORARY UNITS housing INTEGRATED APPLIANCES to offer ample storage and worktop space along with a handy BREAKFAST BAR to create the ideal sociable setting. There is a SECOND RECEPTION ROOM, currently being used as a cinema room along with the master bedroom, a study and DOWNSTAIRS CLOAKROOM. The master bedroom also benefits from an ENSUITE SHOWER ROOM and a WALK-IN WARDROBE SPACE. The further three bedrooms can be

1ST FLOOR 584 sq.ft. (54.2 sq.m.) approx.

TOTAL FLOOR AREA: 1734 sq.ft. (161.1 sq.m.) approx. Whilst every attempt has been made to ensure the accuracy of the floorplan contained here, measurements of doors, window, norms and ary other times are approaches and no regrossibility is taken hor any error, omission or mis-statement. This plan is for illustrative purposes only and should be used as such by any prospective purchaser. The services, systems and applaces: show have not been tested and no guarantee as to their operability or efficiency can be given.