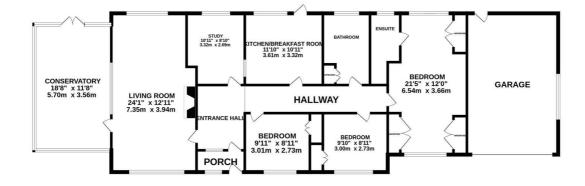

TOTAL FLOOR AREA: 1781 sq.ft. (165.4 sq.m.) approx. While every attempt has been made to ensure the accuracy of the floorplan contained here, measurements of doors, windows, nooms and ary other liters are approximate and no responsibility is taken hor any error, omission or mis-statement. This plan is for illustrative purposes only and should be used as such by any prospective purchaser. The services, systems and applaces show have no been tested and no guarantee as to their operability or efficiency can be given. the services, systems could be used as the testem could be used as the service score of the services and the set with Meroprox could be used.

GROUND FLOOR 1781 sq.ft. (165.4 sq.m.) approx.