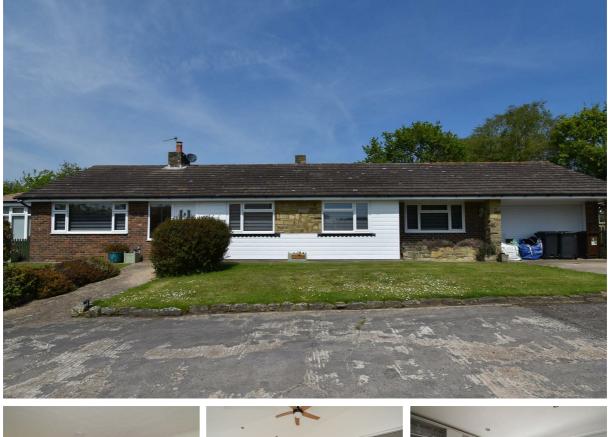

## Mill Lane, Battle TN33 9HT Offers in excess of £650,000

Deceptively spacious three bedroom DETACHED BUNGALOW with GARAGE AND OFF ROAD PARKING nestled in a quiet lane on the OUTSKIRTS OF HOOE VILLAGE where there are a range of local shops and eateries. The accommodation here is arranged as a bright, DUAL ASPECT LIVING ROOM which measures an impressive 24'1 × 12'11 and leads through to the CONSERVATORY where there is access out to the rear garden. The FITTED KITCHEN is separate and sits at the rear of the property offering ample storage and plenty of room for a small dining table making this the perfect sociable setting and there is an additional STUDY ROOM. There are THREE DOUBLE BEDROOMS all enjoying BUILT-IN WARDROBES with the main bedroom also benefitting from an ENSUITE SHOWER ROOM. The WRAP AROUND REAR GARDEN is a particular feature here, it offers a large patio space with a raised fish pond off of the kitchen creating the perfect spot to DINE ALFRESCO and there is an EXPANSE OF LAWN housing a handy STORAGE SHED while to the front of the property there is a DRIVEWAY providing off road parking leading to the garage. Being sold with NO ONWARD CHAIN, this fantastic property is not to be missed.