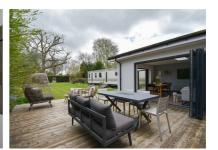

## The Ridge, Hastings TN34 2RR Offers in excess of £700,000

1

2

2

An impressive four/five bedroom DETACHED HOUSE with OFF ROAD PARKING situated in a sought after location. It is enviably positioned within easy reach of local shops, good transport links and the Conquest Hospital. Spanning TWO SPACIOUS STOREYS the accommodation here offers a VERSATILE LAYOUT which is perfect for family life with the ground floor arranged as a BAY FRONTED LIVING ROOM which enjoys a WOOD BURNING STOVE and double doors leading out to the garden, creating a BRIGHT DUAL ASPECT. The CONTEMPORARY EAT-IN KITCHEN spans the rear of the property measuring an impressive 25'7 x 13'9, providing plenty of space for a full dining table and benefitting from two sets of BI-FOLD DOORS brining a sense of indoor/outdoor living. There is a central island/breakfast bar and the kitchen houses INTEGRATED APPLIANCES, there is also a DOWNSTAIRS CLOAKROOM along with the fifth bedroom or potential study. On the first floor there are four bedrooms, three of which are generous double rooms together with a STYLISH FAMILY BATHROOM where there is a bath and separate shower enclosure. Three of the bedrooms enjoy