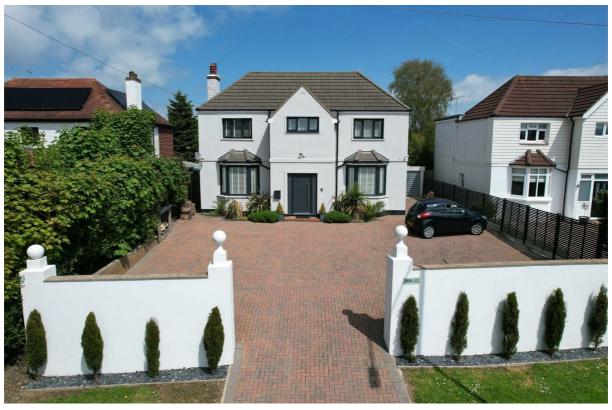

## The Ridge, Hastings TN34 2RR Offers in excess of £700,000

1

2

2

An impressive four/five bedroom DETACHED HOUSE with OFF ROAD PARKING situated in a sought after location. It is enviably positioned within easy reach of local shops, good transport links and the Conquest Hospital. Spanning TWO SPACIOUS STOREYS the accommodation here offers a VERSATILE LAYOUT which is perfect for family life with the ground floor arranged as a BAY FRONTED LIVING ROOM which enjoys a WOOD BURNING STOVE and double doors leading out to the garden, creating a BRIGHT DUAL ASPECT. The CONTEMPORARY EAT-IN KITCHEN spans the rear of the property measuring an impressive 25'7 x 13'9, providing plenty of space for a full dining table and benefitting from two sets of BI-FOLD DOORS brining a sense of indoor/outdoor living. There is a central island/breakfast bar and the kitchen houses INTEGRATED APPLIANCES, there is also a DOWNSTAIRS CLOAKROOM along with the fifth bedroom or potential study. On the first floor there are four bedrooms, three of which are generous double rooms together with a STYLISH FAMILY BATHROOM where there is a bath and separate shower enclosure. Three of the bedrooms enjoy