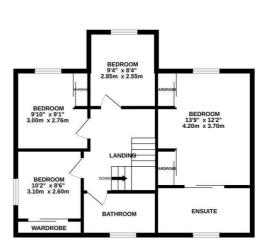

## 1ST FLOOR 636 sq.ft. (59.1 sq.m.) approx.

TOTAL FLOOR AREA: 1428 sq.ft. (132.6 sq.m.) approx. very attempt has been made to ensure the accuracy of the floorplan contained here, measurements, is will obles, because the second second