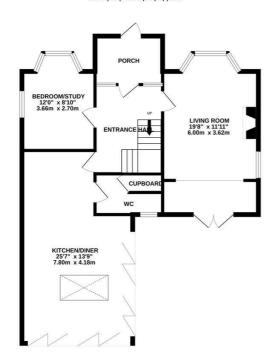

RNING STOVE and double doors leading out to the garden, creating a BRIGHT DUAL ASPECT. The CONTEMPORARY EAT-IN KITCHEN spans the rear of the property measuring an impressive 25'7 x 13'9, providing plenty of space for a full dining table and benefitting from two sets of BI-FOLD DOORS brining a sense of indoor/outdoor living. There is a central island/breakfast bar and the kitchen houses INTEGRATED APPLIANCES, there is also a DOWNSTAIRS CLOAKROOM along with the fifth bedroom or potential study. On the first floor there are four bedrooms, three of which are generous double rooms together with a STYLISH FAMILY BATHROOM where there is a bath and separate shower enclosure. Three of the bedrooms enjoy

## GROUND FLOOR 792 sq.ft. (73.5 sq.m.) approx.

## 1ST FLOOR 636 sq.ft. (59.1 sq.m.) approx.





TOTAL FLOOR AREA: 1428 sq.ft. (132.6 sq.m.) approx. very attempt has been made to ensure the accuracy of the floorplan contained here, measurements, is will obles, because the second second